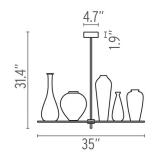

6.35 Bi-Pin Clear Halogen

Environment Indoor - Dry Location

Finish Glass

Technical and Product Description CICATRICES DE LUXE ceiling fixture providing light through five individual blown and

hand-cut leaded crystal vases. The vases are secured to three fire retardant aluminum and technopolymer seats, which are in turn attached to chemically tempered super clear glass platforms. The 12 Volt current is conducted from the central stem to the lamps via a silk-screened silver circuit with a ceramic varnish coating. The suspension stem and rose, which house the electronic transformers are matte nickel plated steel.

#### **Electrical**

Voltage 12 Switching NA

#### **Physical**

Construction Material Crystal, Glass, and Steel

Weight 33 lbs





FU165300 Glass

#### **Dimensional Image**



### Lamping (Bulb)



35W G6.35 Bi-Pin, Clear Halogen