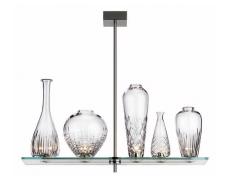

# Cicatrices De Luxe 5 - Specification Sheet by Philippe Starck, 2000

## Mounting

Lamp (Bulb) Description 5 x 35W G6.35 Bi-Pin Clear Halogen

Environment Indoor - Dry Location

Finish Glass

Technical and Product Description CICATRICES DE LUXE ceiling fixture providing light through five individual blown and

hand-cut leaded crystal vases. The vases are secured to three fire retardant aluminum and technopolymer seats, which are in turn attached to chemically tempered super clear glass platforms. The 12 Volt current is conducted from the central stem to the lamps via a silk-screened silver circuit with a ceramic varnish coating. The suspension stem and rose, which house the electronic transformers are matte nickel plated steel.