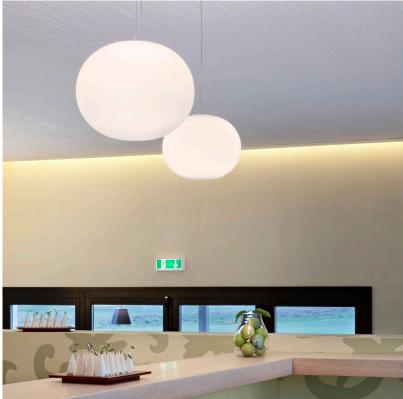

## Glo-Ball S - Specification Sheet by Jasper Morrison, 1998

| Mounting                          |                                                                                                                                                                                                                                                                                                                                 |
|-----------------------------------|---------------------------------------------------------------------------------------------------------------------------------------------------------------------------------------------------------------------------------------------------------------------------------------------------------------------------------|
| Lamp (Bulb) Description           | 1 x 150W T-10 Medium Frosted Halogen                                                                                                                                                                                                                                                                                            |
| Environment                       | Indoor - Dry Location                                                                                                                                                                                                                                                                                                           |
| Finish                            | Opal                                                                                                                                                                                                                                                                                                                            |
| Technical and Product Description | GLO-BALL S pendant lamp providing diffused light. Diffuser consisting of an externally acid-etched, hand blown, flashed opaline glass. Transparent, injection molded polycarbonate diffuser support. 30% fiberglass reinforced injection-molded polyamide rose; pressed and galvanized ceiling fitting. Steel suspension cable. |
| Electrical                        |                                                                                                                                                                                                                                                                                                                                 |
| Voltage                           | 120                                                                                                                                                                                                                                                                                                                             |
| Switching                         | NA                                                                                                                                                                                                                                                                                                                              |