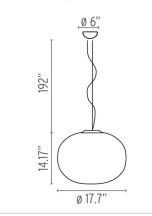

## Physical

| Cord Length (inches)  | 192    |
|-----------------------|--------|
| Construction Material | Glass  |
| Weight                | 20 lbs |

FU301061 Opal

**Dimensional Image** 

Certifications

Lamping (Bulb)