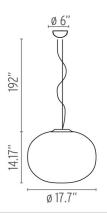

#### **Physical**

Cord Length (inches)192Construction MaterialGlassWeight12 lbs

FU301161 Opal

#### **Dimensional Image**