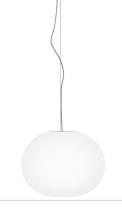

# Glo-Ball S - Specification Sheet by Jasper Morrison, 1998

## Mounting

Lamp (Bulb) Description 1 x 42W PL G24Q-4 Fluorescent

Environment Indoor - Dry Location

Finish Opal

Technical and Product Description GLO-BALL S pendant lamp providing diffused light. Diffuser consisting of an externally

acid-etched, hand blown, flashed opaline glass. Transparent, injection molded polycarbonate diffuser support. 30% fiberglass reinforced injection-molded polyamide

rose; pressed and galvanized ceiling fitting. Steel suspension cable.