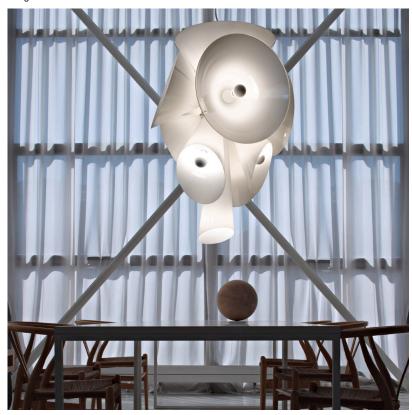

# Nebula - Specification Sheet by Joris Laarman, 2007

## Mounting

Lamp (Bulb) Description 4 x 100W A-21 Medium Silvered Bulb Incandescent

Environment Indoor - Dry Location

Finish White

Technical and Product Description NEBULA suspension lamp providing diffused lighting. Central body in die-cast

aluminum and 10 blown glass cones of different sizes. Bayonet-type coupling system of the cones for easy cleaning. Die-cast aluminum ceiling attachment with spherical automatic wire clamp. Polycarbonate rose. Please note this fixture requires 4