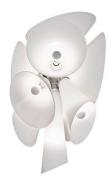

# Nebula - Specification Sheet by Joris Laarman, 2007

## Mounting

Lamp (Bulb) Description 4 x 100W A-21 Medium Silvered Bulb Incandescent

Environment Indoor - Dry Location

Finish White

Technical and Product Description NEBULA suspension lamp providing diffused lighting. Central body in die-cast

aluminum and 10 blown glass cones of different sizes. Bayonet-type coupling system of the cones for easy cleaning. Die-cast aluminum ceiling attachment with spherical automatic wire clamp. Polycarbonate rose. Please note this fixture requires 4