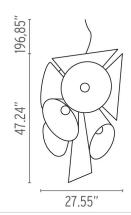

#### **Dimensional Image**

## **Physical**

Cord Length (inches) 196

Construction Material Aluminum, Die-cast aluminum, Glass, Polycarbote, Steel

Weight 84 lbs

O FU455009 White