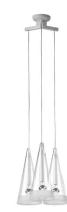

# FUCSIA 3 - Specification Sheet by Achille Castiglioni, 1996

| Mounting<br>Lamp (Bulb) Description<br>Environment | Ceiling pendant<br>3 x 40W R50 E14 Reflector Incandescent                                                                                                                                                                                                                    |
|----------------------------------------------------|------------------------------------------------------------------------------------------------------------------------------------------------------------------------------------------------------------------------------------------------------------------------------|
| Finish                                             | Indoor<br>N/S<br>EUCSIA 2                                                                                                                                                                                                                                                    |
| Technical and Product<br>Description               | FUCSIA 3 pendant fixture providing both diffused and direct light. Three conical blown glass diffuser with a 1.5" sandblasted edges and translucent silicone rings. Available in various configurations with corresponding white ceiling rose. Non UL version has clear cord |