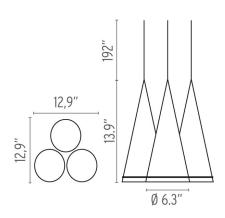

### Physical

Supply N Cord length (inches) 1 Construction material C Weight 1

N/S 192 Glass, Silicone, Steel 13 lbs

Without

N/S 120

#### Dimensions

Certifications

Lamping (Bulbs)

40W R50 E14 Reflector Incandescent