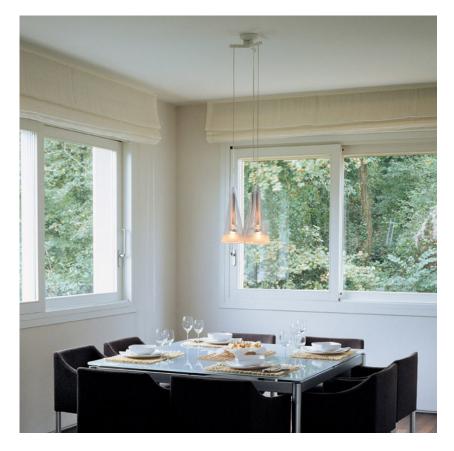

# FUCSIA 3 - Specification Sheet by Achille Castiglioni, 1996

| Mounting<br>Lamp (Bulb) Description<br>Environment | Ceiling pendant<br>3 x 40W R50 E14 Reflector Incandescent                                                                                                                                                                                                                    |
|----------------------------------------------------|------------------------------------------------------------------------------------------------------------------------------------------------------------------------------------------------------------------------------------------------------------------------------|
| Finish                                             | Indoor<br>N/S<br>EUCSIA 2                                                                                                                                                                                                                                                    |
| Technical and Product<br>Description               | FUCSIA 3 pendant fixture providing both diffused and direct light. Three conical blown glass diffuser with a 1.5" sandblasted edges and translucent silicone rings. Available in various configurations with corresponding white ceiling rose. Non UL version has clear cord |