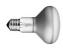

# FUCSIA 3 - Specification Sheet by Achille Castiglioni, 1996

| Mounting<br>Lamp (Bulb) Description<br>Environment | Ceiling pendant<br>3 x 40W R50 E14 Reflector Incandescent                                                                                                                                                                                                                    |
|----------------------------------------------------|------------------------------------------------------------------------------------------------------------------------------------------------------------------------------------------------------------------------------------------------------------------------------|
| Finish                                             | Indoor<br>N/S<br>EUCSIA 2                                                                                                                                                                                                                                                    |
| Technical and Product<br>Description               | FUCSIA 3 pendant fixture providing both diffused and direct light. Three conical blown glass diffuser with a 1.5" sandblasted edges and translucent silicone rings. Available in various configurations with corresponding white ceiling rose. Non UL version has clear cord |

#### Dimensions

Certifications

Lamping (Bulbs)

40W R50 E14 Reflector Incandescent