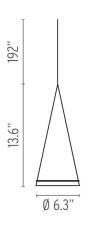

### Physical

N/S 192 Supply Cord length (inches)

Glass, Silicone, Steel Construction material

Weight 5 lbs

#### Dimensions