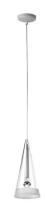

FUCSIA 1 pendant fixture providing both diffused and direct light. Conical blown glass diffuser with a 1.5" sandblasted edge and a translucent silicone ring. Available in various configurations with corresponding white ceiling rose. Non UL version has clear cord.