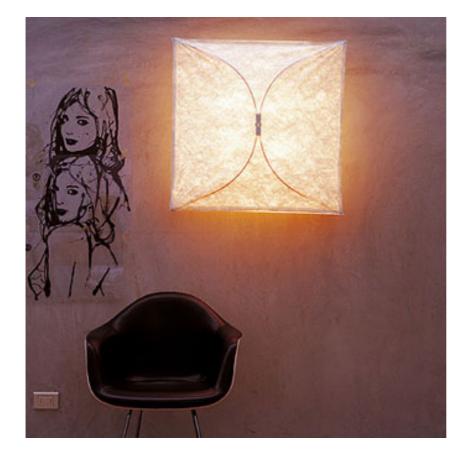

## **ARIETTE 1**

| Mounting              | : Wall                                                                                                                                           |  |
|-----------------------|--------------------------------------------------------------------------------------------------------------------------------------------------|--|
| Lamps description     | : 4 x 40W Opal A19 Medium                                                                                                                        |  |
| Environment           | : Indoor                                                                                                                                         |  |
| Technical description | : Wall or ceiling-mounted fixture providing<br>diffused light. Synthetic fabric diffuser. 30%<br>fiberglass reinforced polyamide ceiling fitting |  |
| ELECTRICAL            |                                                                                                                                                  |  |
| Emergency             | : Without                                                                                                                                        |  |
| Voltage (V)           | : 120                                                                                                                                            |  |
| PHYSICAL              |                                                                                                                                                  |  |
| Construction material | : Fabric and plastic                                                                                                                             |  |
| Weight (lbs)          | : 3                                                                                                                                              |  |