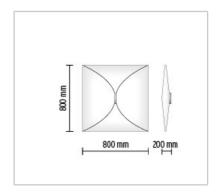

## **ARIETTE 1**

| Mounting              | : Wall                                                                                                                                           |  |
|-----------------------|--------------------------------------------------------------------------------------------------------------------------------------------------|--|
| Lamps description     | : 4 x 40W Opal A19 Medium                                                                                                                        |  |
| Environment           | : Indoor                                                                                                                                         |  |
| Technical description | : Wall or ceiling-mounted fixture providing<br>diffused light. Synthetic fabric diffuser. 30%<br>fiberglass reinforced polyamide ceiling fitting |  |
| ELECTRICAL            |                                                                                                                                                  |  |
| Emergency             | : Without                                                                                                                                        |  |
| Voltage (V)           | : 120                                                                                                                                            |  |
| PHYSICAL              |                                                                                                                                                  |  |
| Construction material | : Fabric and plastic                                                                                                                             |  |
| Weight (lbs)          | : 3                                                                                                                                              |  |