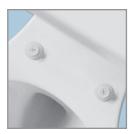

#### DESCRIPTION:

Open front with cover, elongated, heavy-duty, injection molded solid plastic toilet seat. Features four molded-in bumpers, color-matched Easy•Clean & Change™ hinges with non-corrosive, top-tightening bolts and wing nuts. This seat complies with American National Standard Z124.5 Toilet (Water Closet) Seats as a class Commercial Heavy Duty.

#### SPECIFICATIONS:

Size: Elongated Material: Plastic

Style: Open Front with Cover

Bumpers: Four

Hinges: Plastic Easy•Clean & Change™
Fastening System: Non-Corrosive Bolts and Wing Nuts