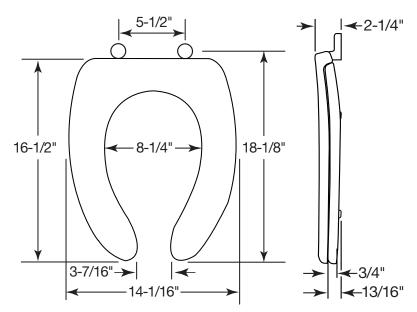

## DIMENSIONS:

EASY REMOVAL OF SEAT FOR THOROUGH CLEANING

NON-CORROSIVE BOLTS AND WING NUTS

Phone: 920-467-4621 | 800-558-7651 Fax: 920-467-8573