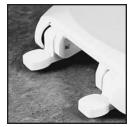

## **1200TC**

Seats shall be No. 1200TC as manufactured by Bemis Manufacturing Co. Seats shall be heavy weight and injection molded of solid plastic. Seats shall be closed front with cover for elongated bowl and feature large molded-in bumpers. Color matched Top-Tite® hinges contain stainless steel pintles, non-corrosive top-tightening bolts, wing nuts and no-slip washers. The "locked-in" Top-Tite® hinge design will prevent wobbling. The molded-in bumpers provide easy cleaning. Color to be \_\_\_\_\_. (specify white or fixture manufacturer's color)

Ring thickness is 5/8" Ring thickness including the bumper is 29/32" Height of the seat with cover is 2-19/32"

TOP-TITE® HINGES Feature No-slip Washer

"LOCKED-IN" TOP-TITE® HINGE