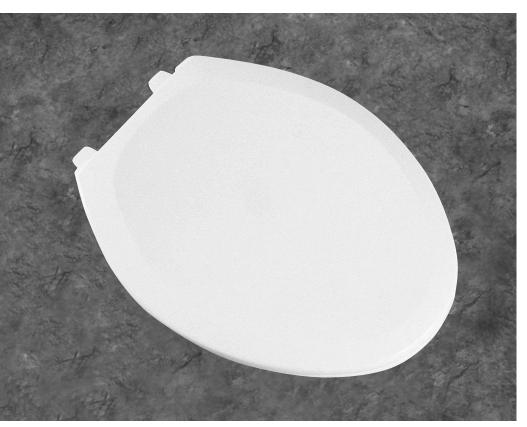

## **1200TC**

Seats shall be No. 1200TC as manufactured by Bemis Manufacturing Co. Seats shall be heavy weight and injection molded of solid plastic. Seats shall be closed front with cover for elongated bowl and feature large molded-in bumpers. Color matched Top-Tite® hinges contain stainless steel pintles, non-corrosive top-tightening bolts, wing nuts and no-slip washers. The "locked-in" Top-Tite® hinge design will prevent wobbling. The molded-in bumpers provide easy cleaning. Color to be \_\_\_\_\_. (specify white or fixture manufacturer's color)