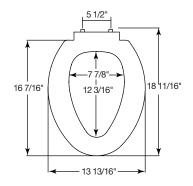

Ring thickness is 5/8" Ring thickness including the bumper is 29/32" Height of the seat with cover is 2-19/32"

TOP-TITE® HINGES Feature No-slip Washer

"LOCKED-IN" TOP-TITE® HINGE