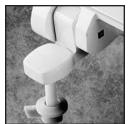

## **1200TC**

Seats shall be No. 1200TC as manufactured by Bemis Manufacturing Co. Seats shall be heavy weight and injection molded of solid plastic. Seats shall be closed front with cover for elongated bowl and feature large molded-in bumpers. Color matched Top-Tite® hinges contain stainless steel pintles, non-corrosive top-tightening bolts, wing nuts and no-slip washers. The "locked-in" Top-Tite® hinge design will prevent wobbling. The molded-in bumpers provide easy cleaning. Color to be \_\_\_\_\_. (specify white or fixture manufacturer's color)

Ring thickness is 5/8" Ring thickness including the bumper is 29/32" Height of the seat with cover is 2-19/32"

TOP-TITE® HINGES Feature No-slip Washer

"LOCKED-IN" TOP-TITE® HINGE