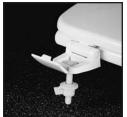

## **MODEL 595**

- ELONGATED SEAT, OPEN FRONT WITH COVER
- MOLDED WOOD
- HEXTITE™ INSTALLATION SYSTEM WITH NON-CORROSIVE TOP-TIGHTENING BOLTS, WING NUTS AND NO-SLIP WASHERS

> . 14 1/16'

Ring thickness is 3/4"
Ring thickness including the bumper is 1-1/16"
Height of the seat with cover is 1-7/8"

Seats shall be No. 595 as manufactured by Chuch Seats. Seats shall be molded wood, multi-coat enamel finish with open front and cover to fit elongated bowl. Color-matched bumpers and hinges. Hextite™ installation system with non-corrosive top-tightening bolts, wing nuts and no-slip washers. Color to be white.