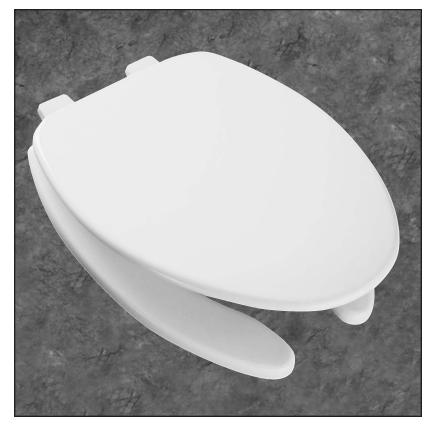

## **MODEL 595**

- ELONGATED SEAT, OPEN FRONT WITH COVER
- MOLDED WOOD
- HEXTITE™ INSTALLATION SYSTEM WITH NON-CORROSIVE TOP-TIGHTENING BOLTS, WING NUTS AND NO-SLIP WASHERS

> . 14 1/16'

Ring thickness is 3/4"
Ring thickness including the bumper is 1-1/16"
Height of the seat with cover is 1-7/8"

Seats shall be No. 595 as manufactured by Chuch Seats. Seats shall be molded wood, multi-coat enamel finish with open front and cover to fit elongated bowl. Color-matched bumpers and hinges. Hextite™ installation system with non-corrosive top-tightening bolts, wing nuts and no-slip washers. Color to be white.