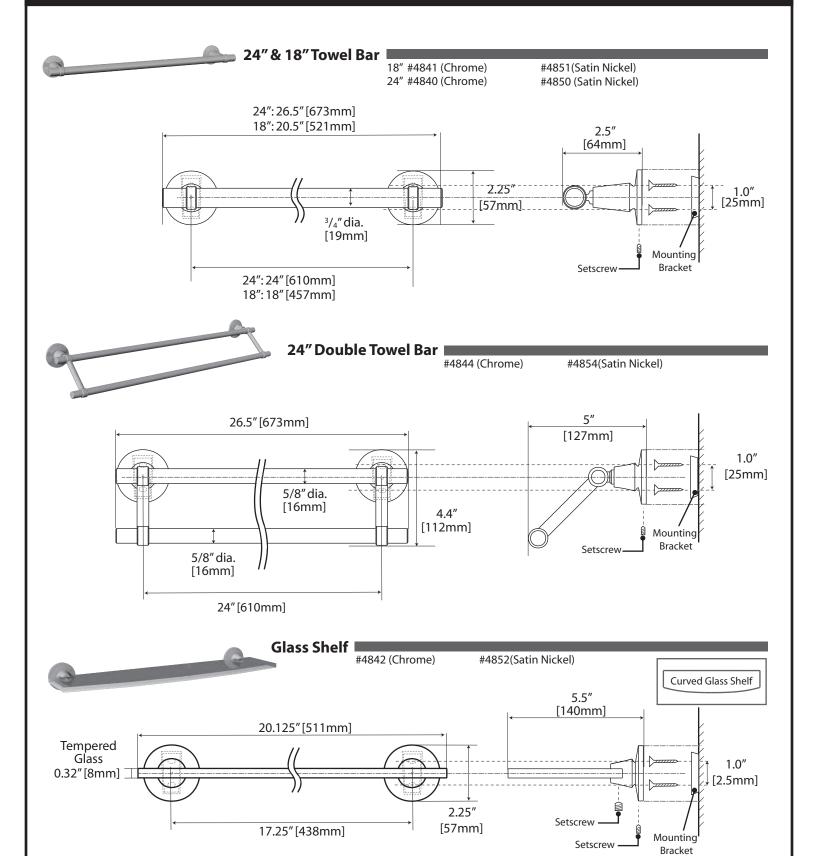

## MAX COLLECTION GENERAL SPECIFICATIONS





# MAX COLLECTION GENERAL SPECIFICATIONS



### Towel Ring #4842 (Chrome) #4852 (Satin Nickel)





#### **Tissue Holder**

#4843 (Chrome) #4853 (Satin Nickel)





#### **Robe Hook**

#4845 (Chrome) #4855 (Satin Nickel)





# MAX COLLECTION GENERAL SPECIFICATIONS





# MAX COLLECTION GENERAL SPECIFICATIONS



#### **Single Sconce**

Requires a medium base light bulb. 100w max #1660 (Chrome) #1661 (Satin Nickel)







#### **Triple Sconce**

Requires three medium base light bulbs. 100w max #1666 (Chrome) #1667 (Satin Nickel)





The manufacturer reserves the right to, and do time to time, make changes and improvements in designs and dimensions.

Updated on February 02, 2009