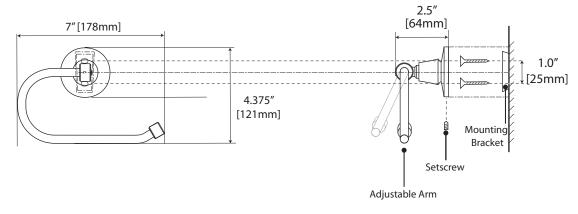

## MAX COLLECTION GENERAL SPECIFICATIONS





# MAX COLLECTION GENERAL SPECIFICATIONS



### Towel Ring #4842 (Chrome) #4852 (Satin Nickel)





#### **Tissue Holder**

#4843 (Chrome) #4853 (Satin Nickel)





#### **Robe Hook**

#4845 (Chrome) #4855 (Satin Nickel)





# MAX COLLECTION GENERAL SPECIFICATIONS





# MAX COLLECTION GENERAL SPECIFICATIONS



#### **Single Sconce**

Requires a medium base light bulb. 100w max #1660 (Chrome) #1661 (Satin Nickel)







#### **Triple Sconce**

Requires three medium base light bulbs. 100w max #1666 (Chrome) #1667 (Satin Nickel)





The manufacturer reserves the right to, and do time to time, make changes and improvements in designs and dimensions.

Updated on February 02, 2009