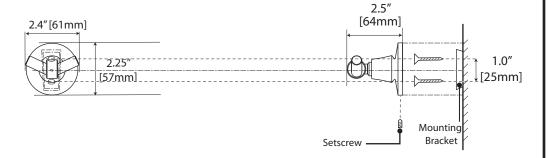

## MAX COLLECTION GENERAL SPECIFICATIONS





# MAX COLLECTION GENERAL SPECIFICATIONS



### Towel Ring #4842 (Chrome) #4852 (Satin Nickel)





#### **Tissue Holder**

#4843 (Chrome) #4853 (Satin Nickel)





#### **Robe Hook**

#4845 (Chrome) #4855 (Satin Nickel)





# MAX COLLECTION GENERAL SPECIFICATIONS





# MAX COLLECTION GENERAL SPECIFICATIONS



#### **Single Sconce**

Requires a medium base light bulb. 100w max #1660 (Chrome) #1661 (Satin Nickel)







#### **Triple Sconce**

Requires three medium base light bulbs. 100w max #1666 (Chrome) #1667 (Satin Nickel)





The manufacturer reserves the right to, and do time to time, make changes and improvements in designs and dimensions.

Updated on February 02, 2009