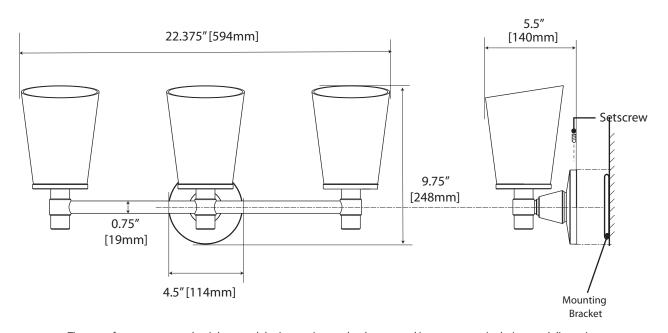

#### **Triple Sconce**

Requires three medium base light bulbs. 100w max #1666 (Chrome) #1667 (Satin Nickel)

The manufacturer reserves the right to, and do time to time, make changes and improvements in designs and dimensions.