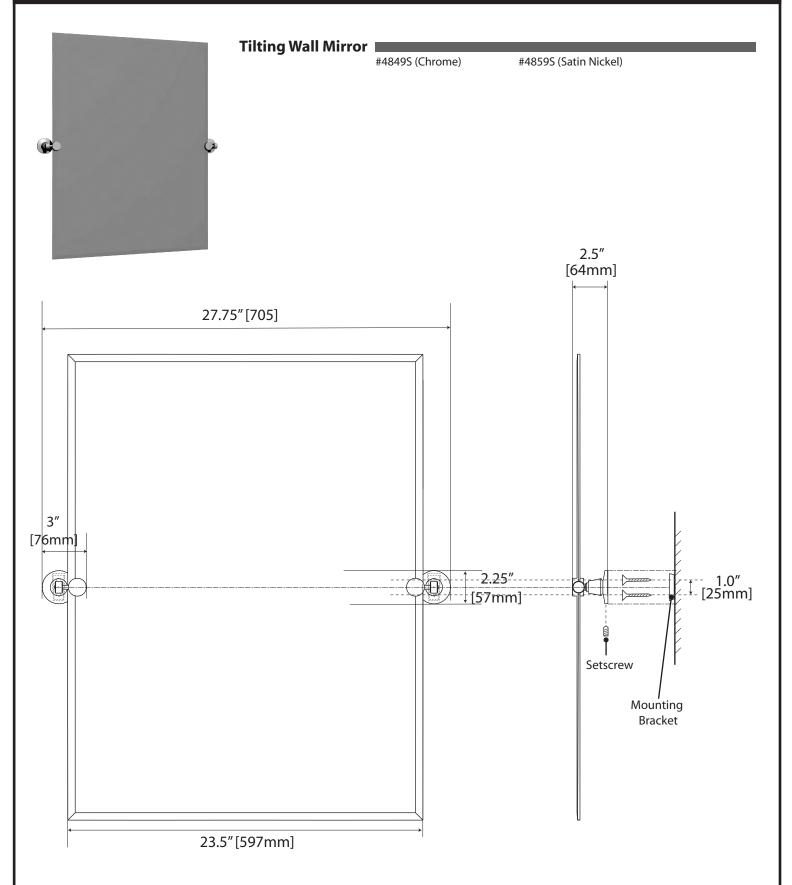

## MAX COLLECTION GENERAL SPECIFICATIONS





# MAX COLLECTION GENERAL SPECIFICATIONS



### Towel Ring #4842 (Chrome) #4852 (Satin Nickel)





#### **Tissue Holder**

#4843 (Chrome) #4853 (Satin Nickel)





#### **Robe Hook**

#4845 (Chrome) #4855 (Satin Nickel)





# MAX COLLECTION GENERAL SPECIFICATIONS





# MAX COLLECTION GENERAL SPECIFICATIONS



#### **Single Sconce**

Requires a medium base light bulb. 100w max #1660 (Chrome) #1661 (Satin Nickel)







#### **Triple Sconce**

Requires three medium base light bulbs. 100w max #1666 (Chrome) #1667 (Satin Nickel)





The manufacturer reserves the right to, and do time to time, make changes and improvements in designs and dimensions.

Updated on February 02, 2009