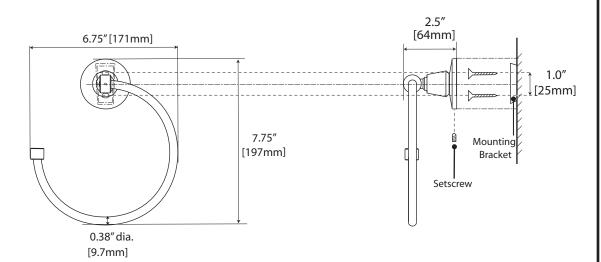

## MAX COLLECTION GENERAL SPECIFICATIONS





# MAX COLLECTION GENERAL SPECIFICATIONS



### Towel Ring #4842 (Chrome) #4852 (Satin Nickel)





#### **Tissue Holder**

#4843 (Chrome) #4853 (Satin Nickel)





#### **Robe Hook**

#4845 (Chrome) #4855 (Satin Nickel)





# MAX COLLECTION GENERAL SPECIFICATIONS





# MAX COLLECTION GENERAL SPECIFICATIONS



#### **Single Sconce**

Requires a medium base light bulb. 100w max #1660 (Chrome) #1661 (Satin Nickel)







#### **Triple Sconce**

Requires three medium base light bulbs. 100w max #1666 (Chrome) #1667 (Satin Nickel)





The manufacturer reserves the right to, and do time to time, make changes and improvements in designs and dimensions.

Updated on February 02, 2009