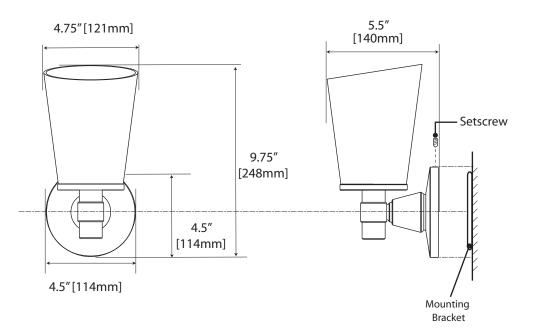

#### **Single Sconce**

Requires a medium base light bulb. 100w max #1660 (Chrome) #1661 (Satin Nickel)