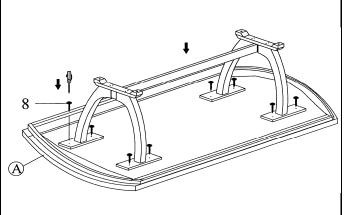

# STEP 3

Place table top upside down on soft surface. Align and fasten mounting plate to table top using screw and tighten with screw driver ( not included ).