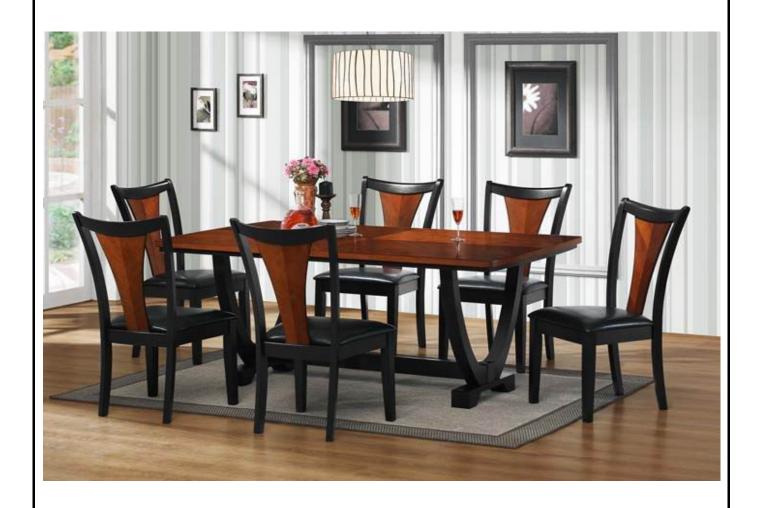

| PARTS IDENTIFICATION |       |                   |      | HARDWARE IDENTIFICATION |           |                      |       |
|----------------------|-------|-------------------|------|-------------------------|-----------|----------------------|-------|
| A                    |       | TABLE TOP         | 1PC  | 1                       | $\gg$     | WRENCH               | 1PC   |
| В                    |       | BOTTOM<br>BASE    | 2PCS | 2                       | 0         | FLAT WASHER          | 12PCS |
| C                    |       | WOOD CAP          | 2PCS | 3                       |           | BIG LOCK WASHER      | 12PCS |
| D                    |       | MOUNTING<br>PLATE | 4PCS | 4                       |           | HEX NUT              | 12PCS |
| E                    | 0 0 0 | METAL<br>COLUMN   | 2PCS | 5                       |           | ALLEN WRENCH         | 1PC   |
| F                    |       | TABLE LEG         | 4PCS | 6                       |           | BOLT                 | 8PCS  |
|                      | Ш     |                   |      | 7                       |           | SMALL LOCK<br>WASHER | 8PCS  |
| G                    |       | TRESTLE<br>BAR    | 1PC  | 8                       | {   IIIII | > SCREW              | 16PCS |
|                      |       |                   |      | 9                       |           | LEVELER              | 4PCS  |