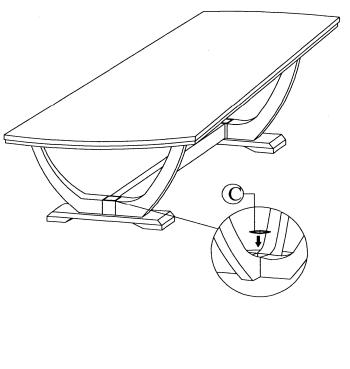

| PARTS IDENTIFICATION |       |                   |      | HARDWARE IDENTIFICATION |           |                      |       |
|----------------------|-------|-------------------|------|-------------------------|-----------|----------------------|-------|
| A                    |       | TABLE TOP         | 1PC  | 1                       | $\gg$     | WRENCH               | 1PC   |
| В                    |       | BOTTOM<br>BASE    | 2PCS | 2                       | 0         | FLAT WASHER          | 12PCS |
| C                    |       | WOOD CAP          | 2PCS | 3                       |           | BIG LOCK WASHER      | 12PCS |
| D                    |       | MOUNTING<br>PLATE | 4PCS | 4                       |           | HEX NUT              | 12PCS |
| E                    | 0 0 0 | METAL<br>COLUMN   | 2PCS | 5                       |           | ALLEN WRENCH         | 1PC   |
| F                    |       | TABLE LEG         | 4PCS | 6                       |           | BOLT                 | 8PCS  |
|                      | Ш     |                   |      | 7                       |           | SMALL LOCK<br>WASHER | 8PCS  |
| G                    |       | TRESTLE<br>BAR    | 1PC  | 8                       | {   IIIII | > SCREW              | 16PCS |
|                      |       |                   |      | 9                       |           | LEVELER              | 4PCS  |

#### STEP 4

Flip table over using two people to lift and flip this table. Place the wood cap on to the metal column.