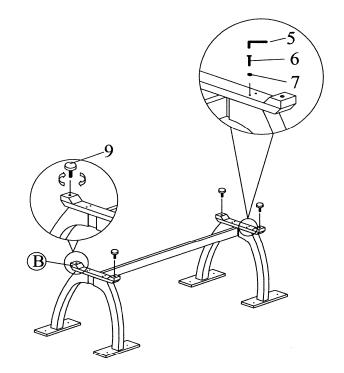

#### STEP 2

Flip table leg over. Align and fasten bottom base to table leg using bolt and small lock washer. Tighten bolts with Allen wrench. Screw in the leveler to the bottom base.