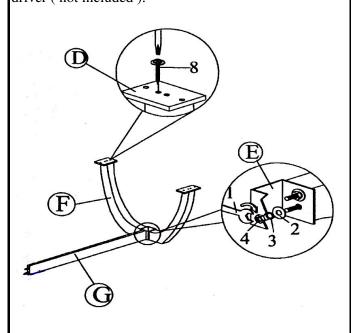

### STEP 1

Align and fasten trestle bar and table legs to metal column using flat washer, big lock washer and hex nut and tighten with wrench. Align and fasten mounting plate to table leg using screw and tighten with screw driver ( not included ).