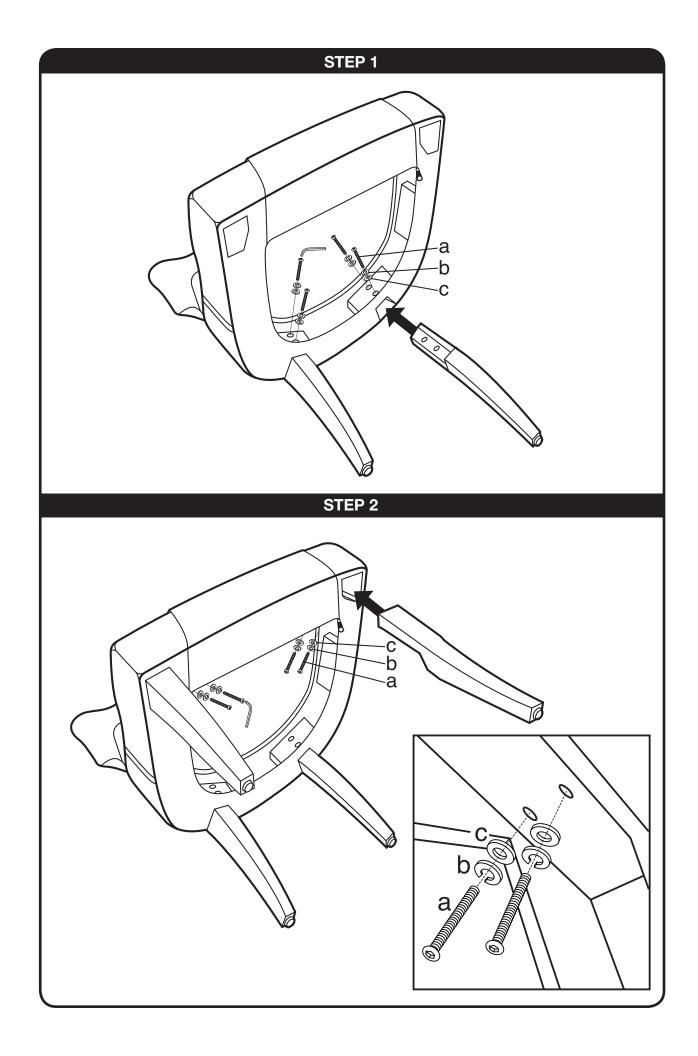

## **Assembly Instructions - Important:**

Carefully unpack and identify each component before attempting to assemble. Refer to parts list. Please take care when assembling the unit and always set the parts on a clean, soft surface. If you require any assistance with assembly, parts or information on other products, please visit our website: www.avesix.com or call or write us.

| HARDWARE LIST |  |              |              |       |
|---------------|--|--------------|--------------|-------|
| A             |  | 5/16″ x 55   | BOLT         | 8 PCS |
| В             |  | 13 x 8 x 2.0 | WASHER       | 8 PCS |
| С             |  | 22 x 8 x 2.0 | FLAT WASHER  | 8 PCS |
| D             |  | M5 x 70      | ALLEN WRENCH | 1 PC  |