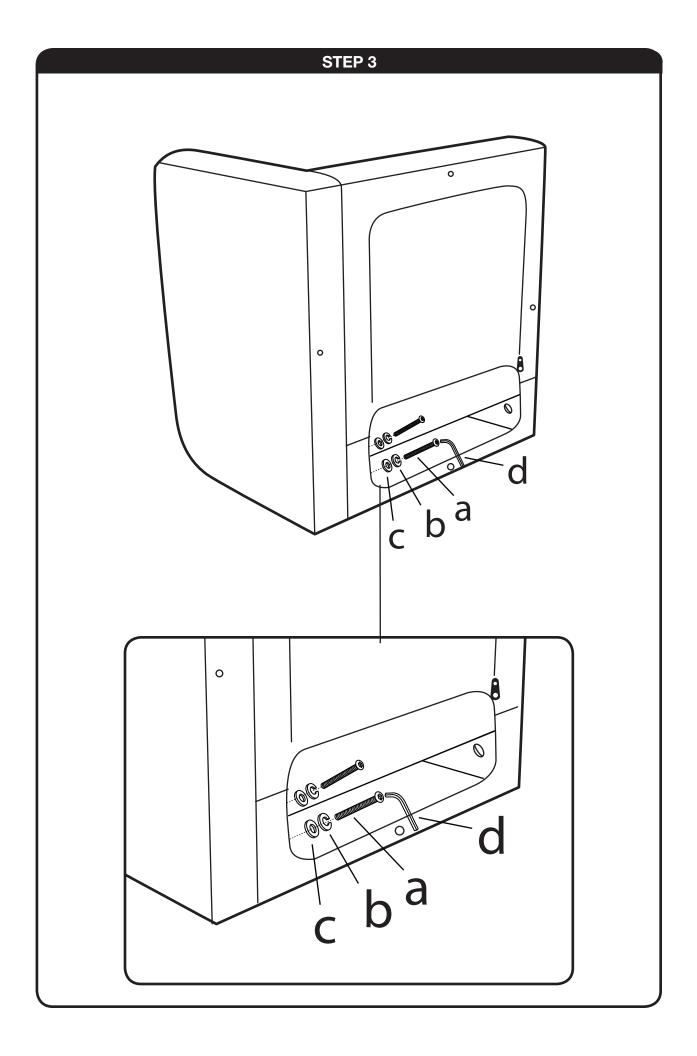

| HARDWARE LIST |     |                  |                 |        |
|---------------|-----|------------------|-----------------|--------|
| A             |     | 5/16" X 2-15/16" | BIG BOLT        | 8 PCS  |
| В             |     | 5/16" X 1/2"     | SPRING WASHER   | 18 PCS |
| С             |     | 5/16" X 7/8"     | FLAT WASHER     | 22 PCS |
| D             |     | 5mm              | BIG ALLEN KEY   | 1 PC   |
| E             | (1) | 1/4" X 2-3/8"    | SMALL BOLT      | 4 PCS  |
| F             |     | 4mm              | SMALL ALLEN KEY | 1 PC   |
| G             |     |                  | WING NUT        | 10 PCS |
| н             |     | 5/16" X 4-5/16"  | CONNECTOR BOLT  | 5 PCS  |
| ı             |     |                  | OPEN-END WRENCH | 1 PC   |