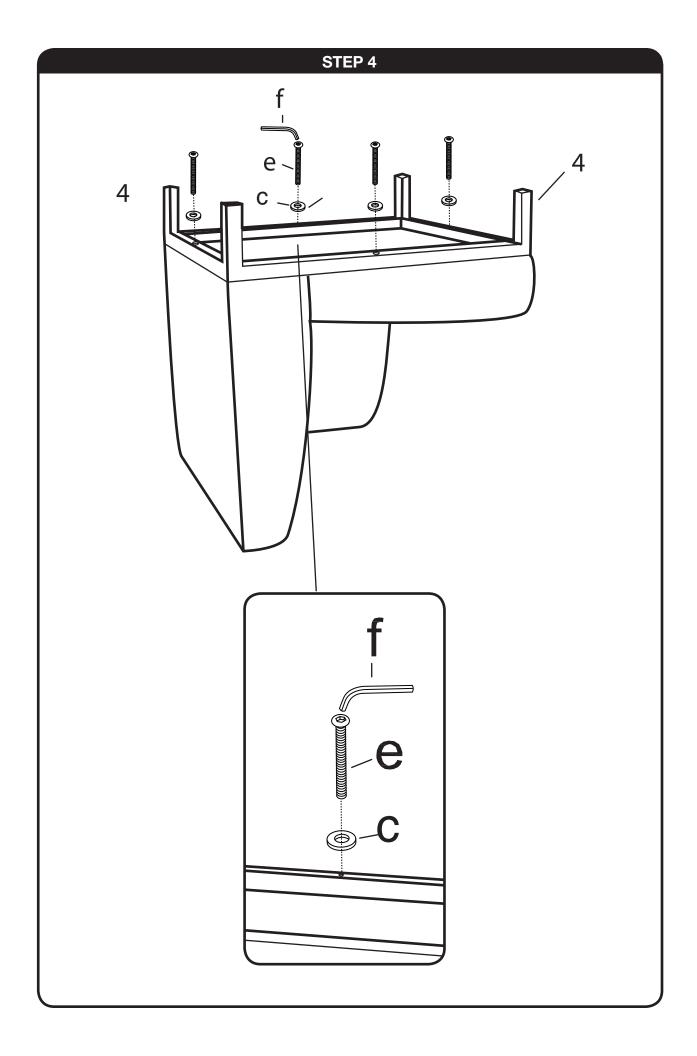

| HARDWARE LIST |     |                  |                 |        |
|---------------|-----|------------------|-----------------|--------|
| A             |     | 5/16" X 2-15/16" | BIG BOLT        | 8 PCS  |
| В             |     | 5/16" X 1/2"     | SPRING WASHER   | 18 PCS |
| С             |     | 5/16" X 7/8"     | FLAT WASHER     | 22 PCS |
| D             |     | 5mm              | BIG ALLEN KEY   | 1 PC   |
| E             | (1) | 1/4" X 2-3/8"    | SMALL BOLT      | 4 PCS  |
| F             |     | 4mm              | SMALL ALLEN KEY | 1 PC   |
| G             |     |                  | WING NUT        | 10 PCS |
| н             |     | 5/16" X 4-5/16"  | CONNECTOR BOLT  | 5 PCS  |
| ı             |     |                  | OPEN-END WRENCH | 1 PC   |