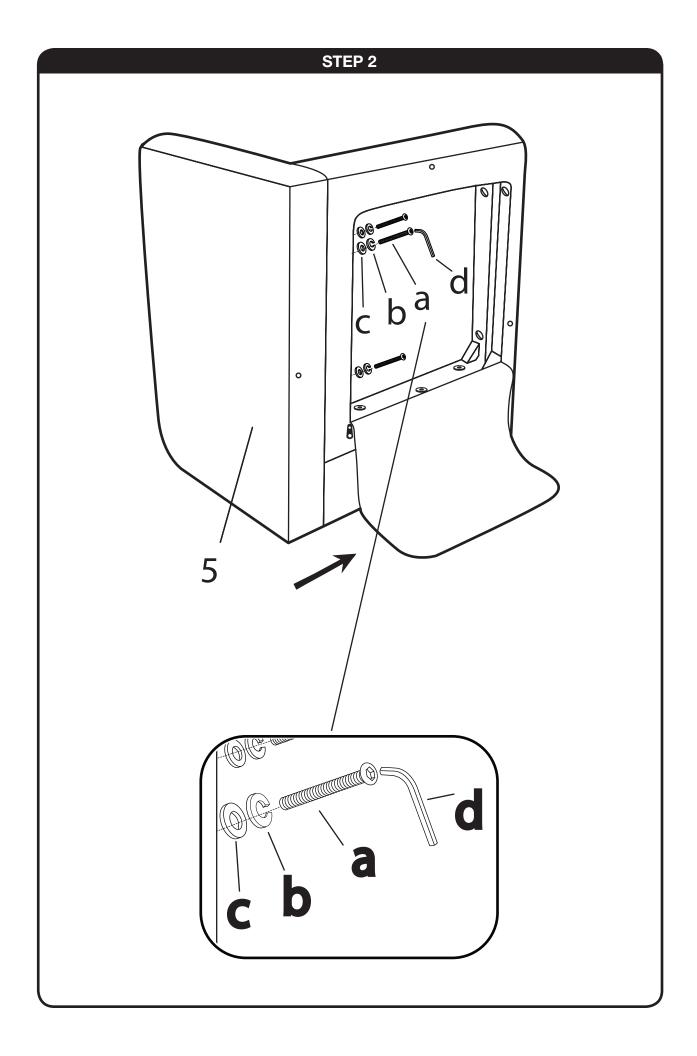

## **Assembly Instructions - Important:**

Carefully unpack and identify each component before attempting to assemble. Refer to parts list. Please take care when assembling the unit and always set the parts on a clean, soft surface. If you require any assistance with assembly, parts or information on other products, please visit our website: www.avesix.com or call or write us.

| HARDWARE LIST |     |                  |                 |        |
|---------------|-----|------------------|-----------------|--------|
| A             |     | 5/16" X 2-15/16" | BIG BOLT        | 8 PCS  |
| В             |     | 5/16" X 1/2"     | SPRING WASHER   | 18 PCS |
| С             |     | 5/16" X 7/8"     | FLAT WASHER     | 22 PCS |
| D             |     | 5mm              | BIG ALLEN KEY   | 1 PC   |
| E             | (1) | 1/4" X 2-3/8"    | SMALL BOLT      | 4 PCS  |
| F             |     | 4mm              | SMALL ALLEN KEY | 1 PC   |
| G             |     |                  | WING NUT        | 10 PCS |
| н             |     | 5/16" X 4-5/16"  | CONNECTOR BOLT  | 5 PCS  |
| ı             |     |                  | OPEN-END WRENCH | 1 PC   |