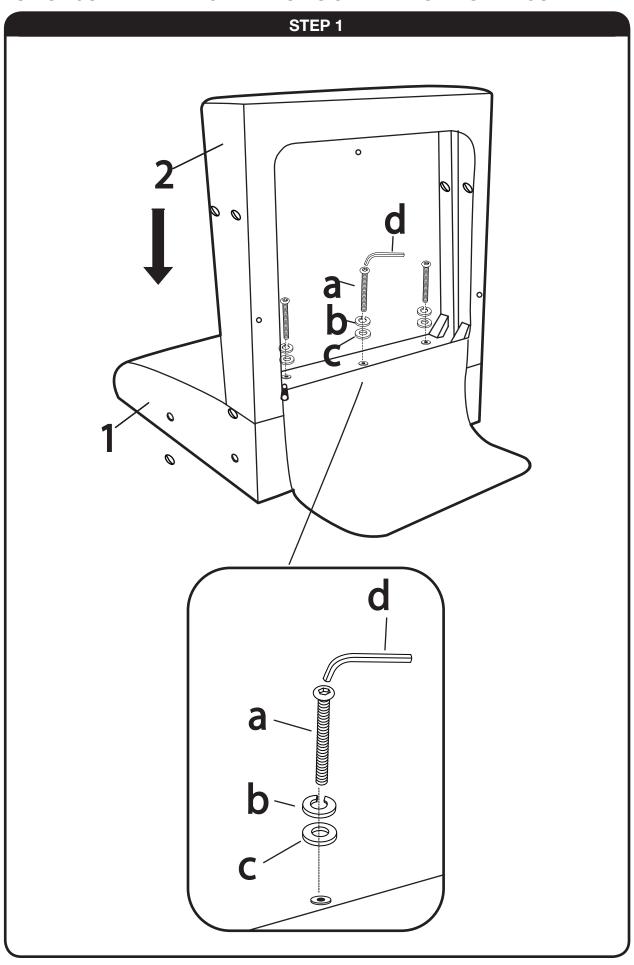

## **Assembly Instructions - Important:**

Carefully unpack and identify each component before attempting to assemble. Refer to parts list. Please take care when assembling the unit and always set the parts on a clean, soft surface. If you require any assistance with assembly, parts or information on other products, please visit our website: www.avesix.com or call or write us.

| HARDWARE LIST |     |                  |                 |        |
|---------------|-----|------------------|-----------------|--------|
| A             |     | 5/16" X 2-15/16" | BIG BOLT        | 8 PCS  |
| В             |     | 5/16" X 1/2"     | SPRING WASHER   | 18 PCS |
| С             |     | 5/16" X 7/8"     | FLAT WASHER     | 22 PCS |
| D             |     | 5mm              | BIG ALLEN KEY   | 1 PC   |
| E             | (1) | 1/4" X 2-3/8"    | SMALL BOLT      | 4 PCS  |
| F             |     | 4mm              | SMALL ALLEN KEY | 1 PC   |
| G             |     |                  | WING NUT        | 10 PCS |
| н             |     | 5/16" X 4-5/16"  | CONNECTOR BOLT  | 5 PCS  |
| ı             |     |                  | OPEN-END WRENCH | 1 PC   |