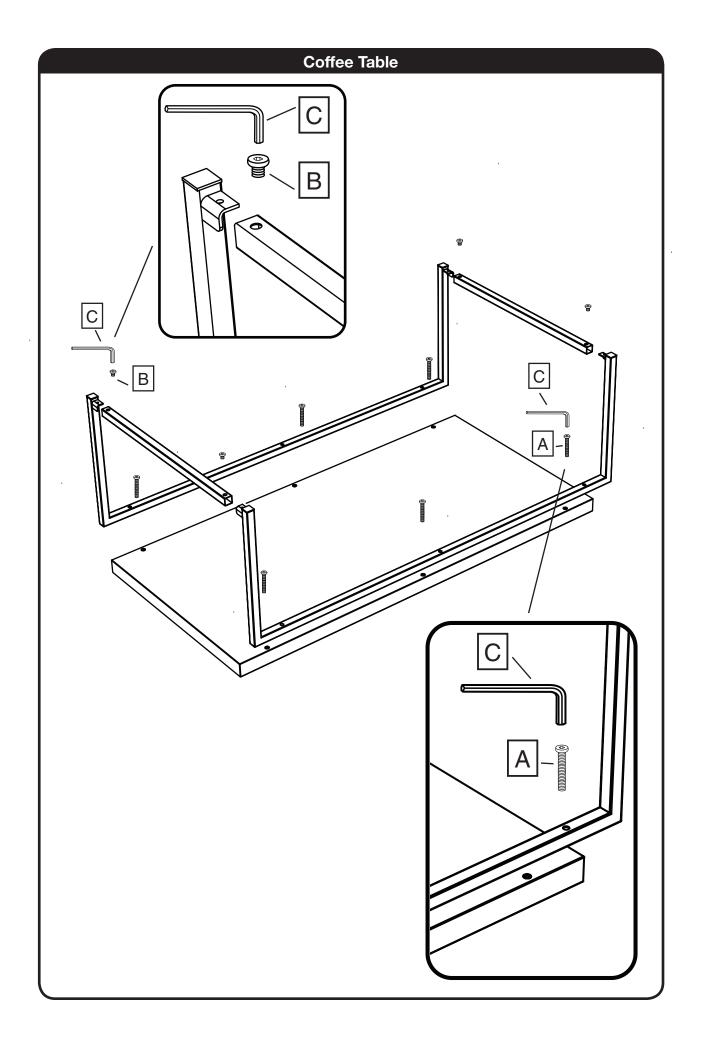

## **Assembly Instructions - Important:**

Carefully unpack and identify each component before attempting to assemble. Refer to parts list. Please take care when assembling the unit and always set the parts on a clean, soft surface. If you require any assistance with assembly, parts or information on other products, please visit our website: www.avesix.com or call or write us.

| HAR | DWARE LIST |               |              |       |
|-----|------------|---------------|--------------|-------|
| Α   |            | 1/4" x 32 mm  | ALLEN BOLT   | 6 PCS |
| В   |            | 1/4" x 10 mm  | ALLEN BOLT   | 4 PCS |
| С   |            | 2 1/4" x 4 mm | ALLEN WRENCH | 1 PC  |