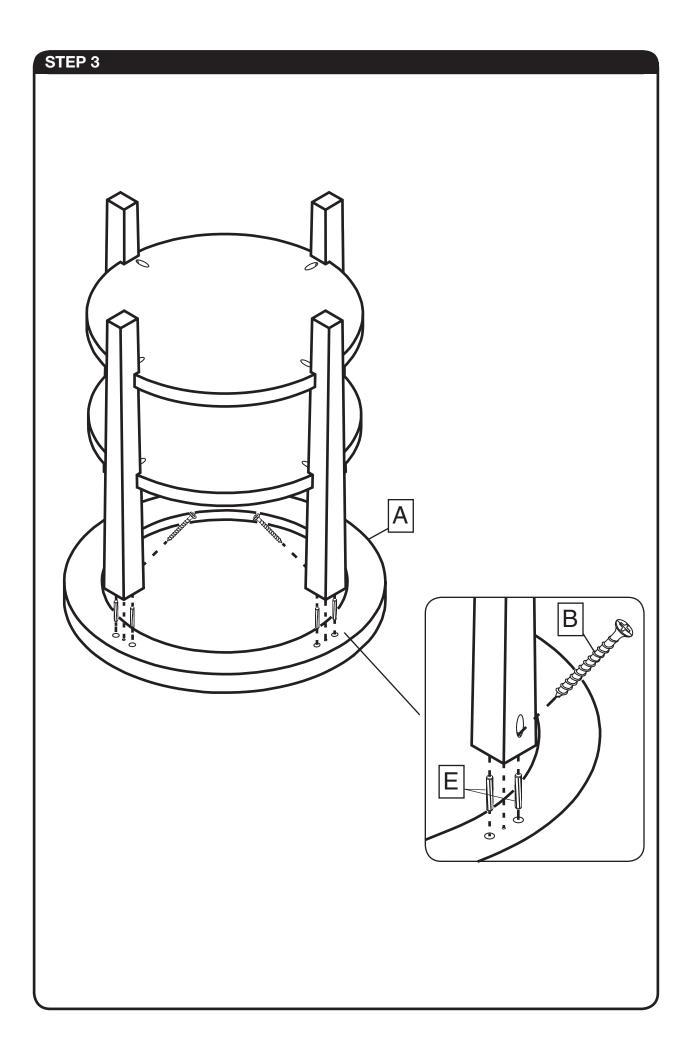

## **Assembly Instructions - Important:**

Carefully unpack and identify each component before attempting to assemble. Refer to parts list. Please take care when assembling the unit and always set the parts on a clean, soft surface. If you require any assistance with assembly, parts or information on other products, please visit our website: www.avesix.com or call or write us.

| HARDWARE LIST |              |            |        |
|---------------|--------------|------------|--------|
| Е             |              | WOOD DOWEL | 8 PCS  |
| F             | -aaaaaaaaa B | WOOD SCREW | 12 PCS |