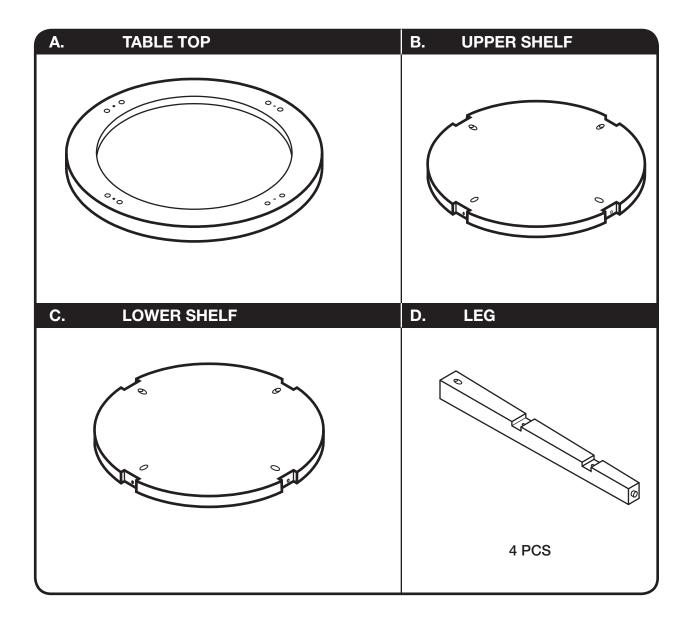

| HARDWARE LIST |              |            |        |
|---------------|--------------|------------|--------|
| Е             |              | WOOD DOWEL | 8 PCS  |
| F             | -aaaaaaaaa B | WOOD SCREW | 12 PCS |