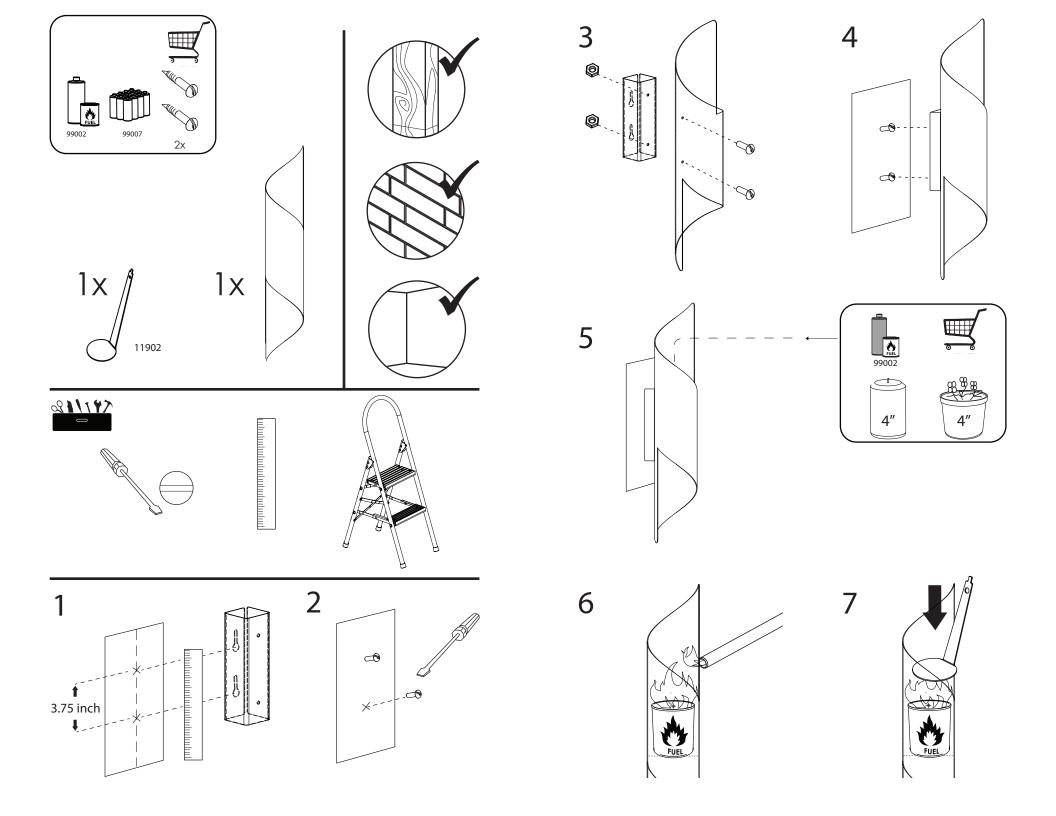

## **CAUTION:**

**Nüvo** must be properly fastened to any mountable surface to ensure safe usage. As wall materials vary, screws for fixing to wall are not included. For advice on suitable screw systems, contact you local specialized dealer.

## **WARNING:**

This product may have sharp edges.
Never leave burning fire unattended.
Do not pour fuel into burning fuel.
If used as a fire burner, take the neccessary precautions to ensure no flammable materials come in contact with the flame. Before igniting fuel ensure no excess has been spilt. Keep away from children and animals.