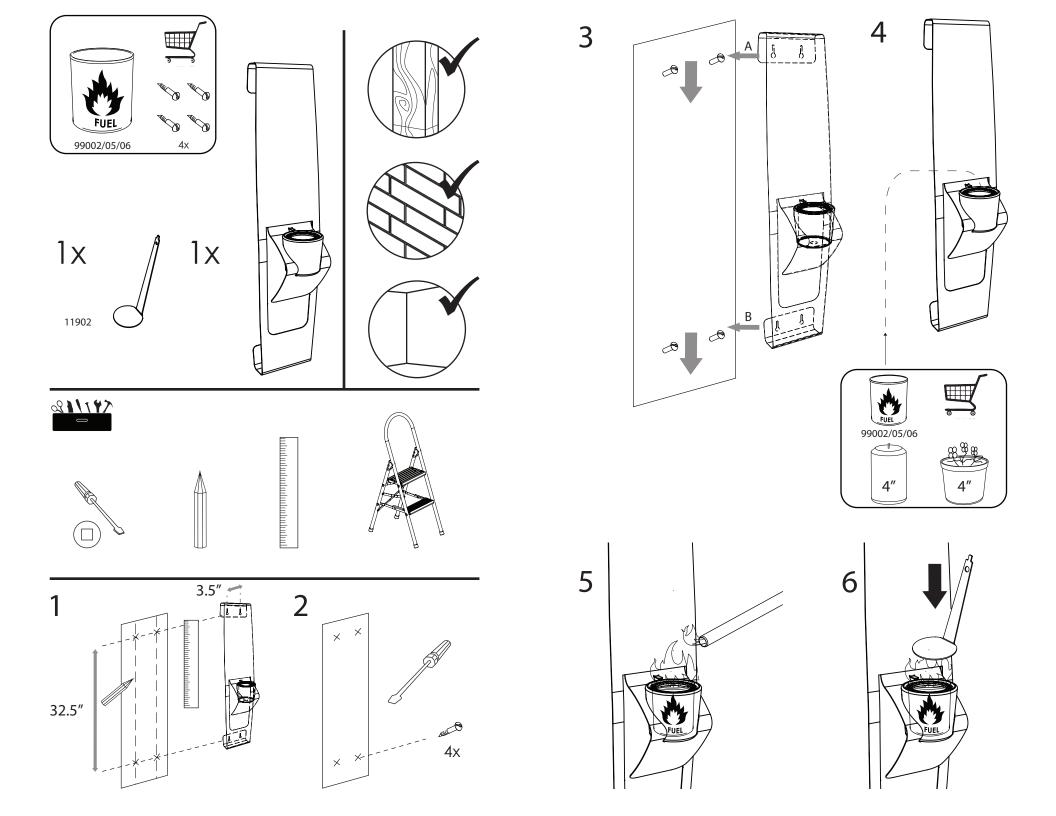

## **WARNING:**

This product is for Wall Mounted use only. This product may have sharp edges. Never leave burning fire unattended. Do not pour fuel into burning fuel. If used as a fire burner, take the neccessary precautions to ensure no flammable materials come in contact with the flame. Before igniting fuel ensure no excess has been spilt. Keep away from children and animals.

## **CAUTION:**

**ARK** must be properly fastened to any mountable surface to ensure safe usage. As wall materials vary, screws for fixing to wall are not included. For advice on suitable screw systems, contact you local specialized dealer.