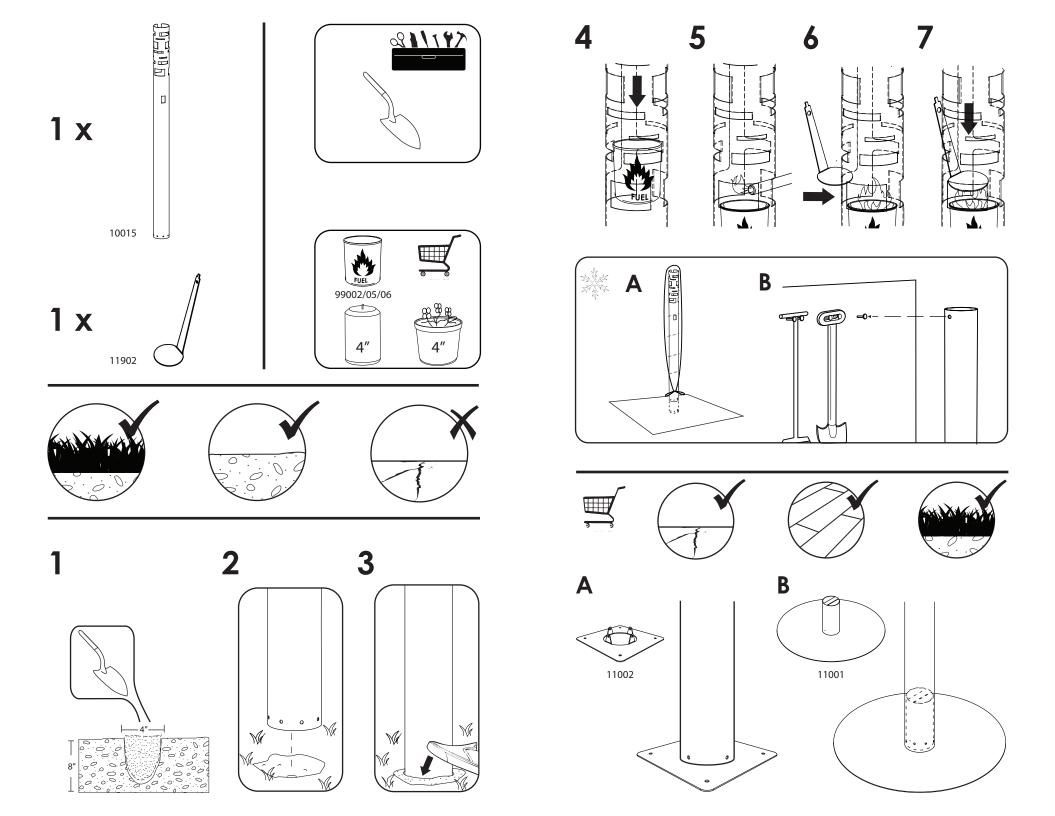

## **CAUTION:**

**Skyline** must be properly embedded into the ground to ensure safe usage. If you cannot sufficiently press **Skyline** into the ground, try to loosen soil. If this cannot be done, find another location or consult a landscape professional for assistance.