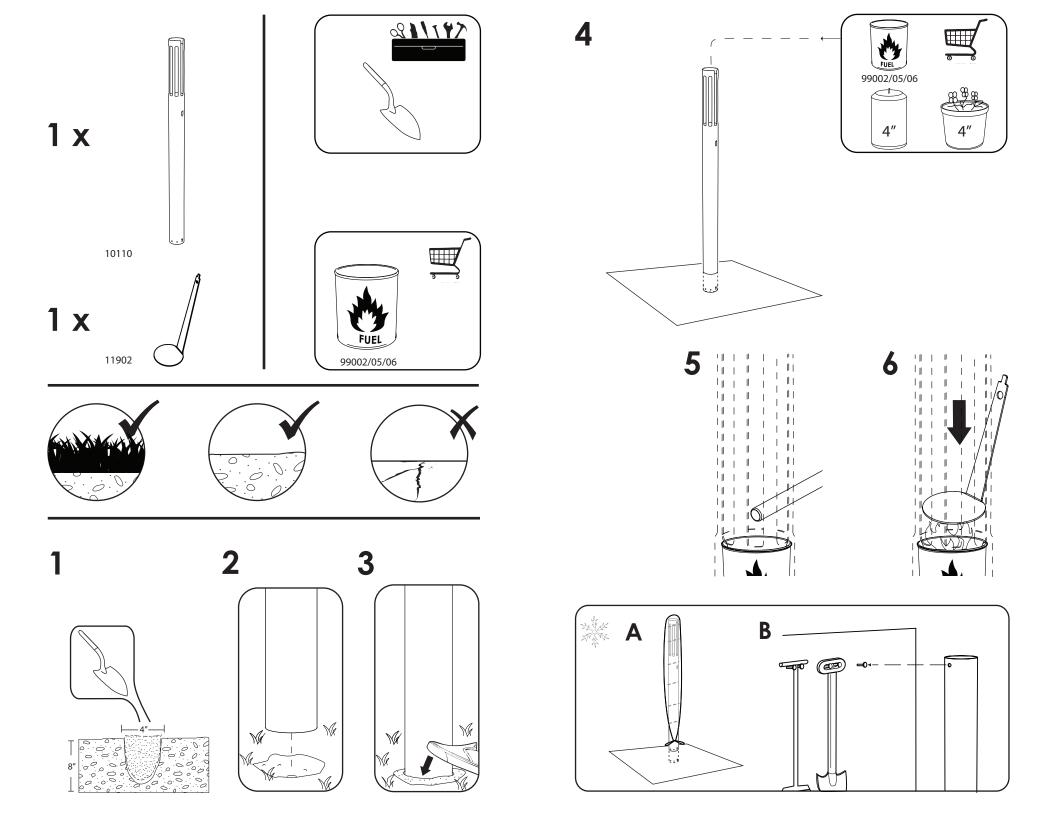

## CAUTION:

**Olympus** must be properly embedded into the ground to ensure safe usage. If you cannot sufficiently press **Olympus** into the ground, try to loosen soil. If this cannot be done, find another location or consult a landscape professional for assistance.