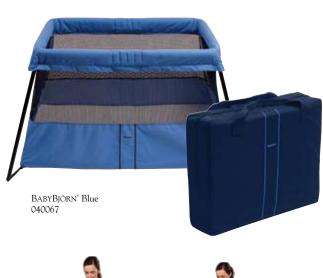

- Easy to transport, weighing in at only 5kg/11lbs.
- Folds up in a single movement and stands firmly on the floor.
- Mesh sides make it easy to keep an eye on your child.
  - From newborn to three years old
  - Mattress measurements: 60 x 105 cms
  - The fabric parts closest to the child are Öko-Tex Standard 100, class 1 certified