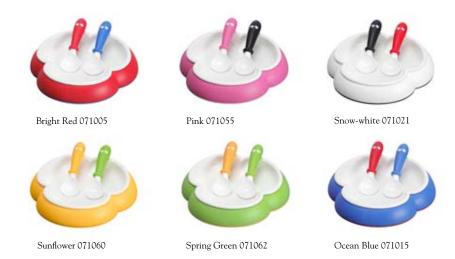

- Stays firmly in place, thanks to the rubber strip underneath.
- The clever three-leaf clover shape makes it easy for the child to pick up food with the spoon.
- The spoon's short handle makes it easy for small hands to grip.
- Dishwasher safe
- Microwave safe, max. 90°C
- Materials approved for food use  $\,$