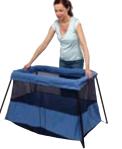

- Easy to transport, weighing in at only 5kg/11lbs.
- Folds up in a single movement and stands firmly on the floor.
- Mesh sides make it easy to keep an eye on your child.
  - From newborn to three years old
  - Mattress measurements: 60 x 105 cms
  - The fabric parts closest to the child are Öko-Tex Standard 100, class 1 certified