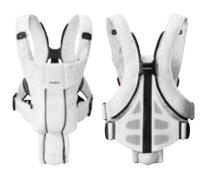

026169

Green/Lime 026168

Blue/Silver 026163

Dark Blue/Blue 026166

- Attractive, carefully conceived design to allow you to go on longer adventures together.
- Made from cool, airy material that reduces heat and moisture.
- Provides maximum comfort and extra back support.