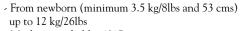

## BABYBJÖRN® Baby Carrier Synergy

- Enhanced lower back support, designed to allow you to carry a heavier child and to carry for longer periods.
- Easy to adjust for individual fit. All adjustments are made from the front.
- Made from strong, hard-wearing material.
- Fr°m newb°rn (minimum 3.5 kg/8lbs and 53 cms) up t° 12 kg/26lbs
- Machine-washable, 40°C
- Ök°-Tex Standard 100, class 1 certified