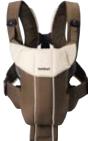

- Machine-washable, 40°C
- Öko-Tex Standard 100, class 1 certified

Brown/Beige

Black/Silver 026165

Black/Red 026164

Black 025002

Marine Blue 025003

White 025001