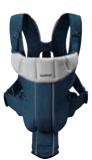

026169

Green/Lime 026168

Blue/Silver 026163

Dark Blue/Blue 026166

- Attractive, carefully conceived design to allow you to go on longer adventures together.
- Made from cool, airy material that reduces heat and moisture.
- Provides maximum comfort and extra back support.