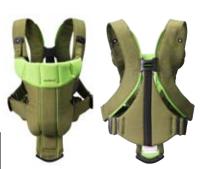

## BABYBJÖRN® Baby Carrier Synergy

- Enhanced lower back support, designed to allow you to carry a heavier child and to carry for longer periods.
- Easy to adjust for individual fit. All adjustments are made from the front.
- Made from strong, hard-wearing material.
- Fr°m newb°rn (minimum 3.5 kg/8lbs and 53 cms) up t° 12 kg/26lbs
- Machine-washable, 40°C
- Ök°-Tex Standard 100, class 1 certified

026169

Green/Lime 026168

Blue/Silver 026163

Dark Blue/Blue 026166

- Attractive, carefully conceived design to allow you to go on longer adventures together.
- Made from cool, airy material that reduces heat and moisture.
- Provides maximum comfort and extra back support.