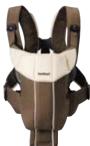

- Machine-washable, 40°C
- Öko-Tex Standard 100, class 1 certified

Brown/Beige

Black/Silver 026165

Black/Red 026164

Black 025002

Marine Blue 025003

White 025001