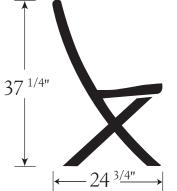

#### DIMENSIONS

17 <sup>3/4</sup>" L x 24 <sup>3/4</sup>" D x 37 <sup>1/4</sup>" H (14 lbs) seat height 19"

CARTON SIZE 47" L x 18 <sup>1/2</sup>" D x 6 <sup>1/2</sup>" H (16 lbs)

MATERIALS Acacia wood with brown umber stain