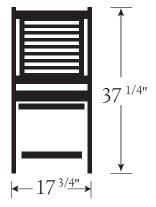

#### DIMENSIONS

17 <sup>3/4</sup>" L x 24 <sup>3/4</sup>" D x 37 <sup>1/4</sup>" H (14 lbs) seat height 19"

CARTON SIZE 47" L x 18 <sup>1/2</sup>" D x 6 <sup>1/2</sup>" H (16 lbs)

MATERIALS Acacia wood with brown umber stain