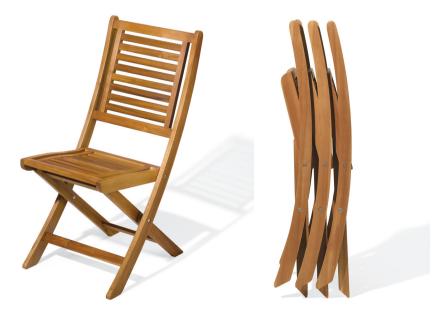

#### FEATURES

Mortise and tenon contruction Arrives fully assembled Weathers to a warm gray or color can be maintained using Australian Timber Oil-brown umber

#### SPECIAL FEATURES

Lightweight Sturdy Folding for easy storage