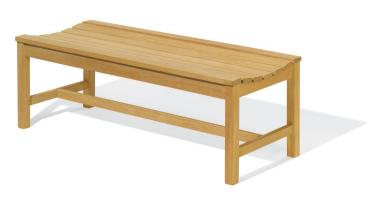

# OXFORD GARDEN<sup>TM</sup>

BACKLESS BENCH - 4'

## BACKLESS BENCH - 4'

### SPECIAL FEATURES

Contoured seat for comfort For use as a double seat in conjunction with the 2' or 5' backless benches and the Hampton tables