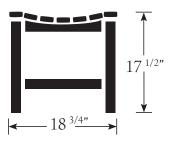

#### **DIMENSIONS**

48  $^{1/2}$ " L X 18  $^{3/4}$ " D X 17  $^{1/2}$ " H (44 lbs) seat height 17  $^{1/4}$ "