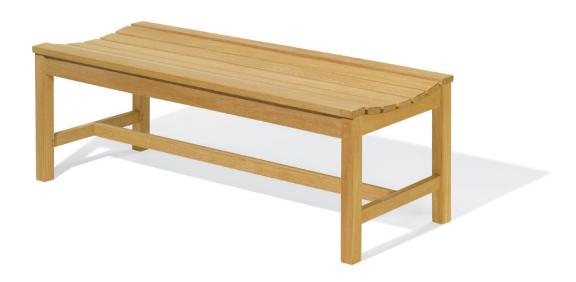

# OXFORD GARDEN<sup>TM</sup>

BACKLESS BENCH - 4'

## BACKLESS BENCH - 4'

### SPECIAL FEATURES

Contoured seat for comfort For use as a double seat in conjunction with the 2' or 5' backless benches and the Hampton tables