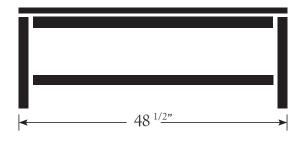

#### **DIMENSIONS**

48  $^{1/2}$ " L X 18  $^{3/4}$ " D X 17  $^{1/2}$ " H (44 lbs) seat height 17  $^{1/4}$ "