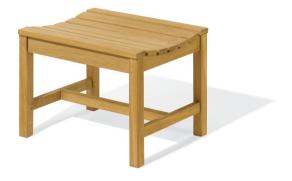

### BACKLESS BENCH - 2' BB24

## **BACKLESS BENCH - 2'**

#### MATERIALS

Natural Shorea wood finished with fine sanding

#### **FEATURES**

Mortise and tenon construction Easy assembly of 6 pre-assembled pieces using solid wood dowels No maintenance required Weathers to silver gray color Teak oil can be used to maintain color Rust resistant hardware

#### SPECIAL FEATURES

Contoured seat for comfort For use as a single seat in conjunction with the 4' or 5' backless benches and the Hampton tables