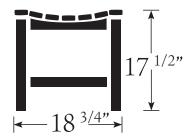

#### DIMENSIONS

23" L X 18 <sup>3/4</sup>" D X 17 <sup>1/2</sup>" H (25 lbs) seat height 17 <sup>1/4</sup>"

CARTON SIZE 25" L X 21" D X 6" H (29 lbs)