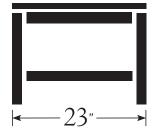

#### DIMENSIONS

23" L X 18 <sup>3/4</sup>" D X 17 <sup>1/2</sup>" H (25 lbs) seat height 17 <sup>1/4</sup>"

CARTON SIZE 25" L X 21" D X 6" H (29 lbs)