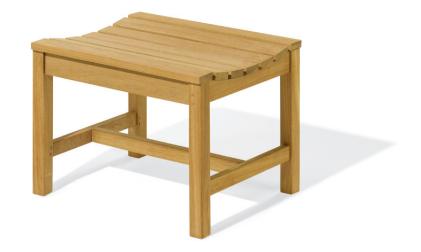

### BACKLESS BENCH - 2' BB24

## **BACKLESS BENCH - 2'**

#### MATERIALS

Natural Shorea wood finished with fine sanding

#### **FEATURES**

Mortise and tenon construction Easy assembly of 6 pre-assembled pieces using solid wood dowels No maintenance required Weathers to silver gray color Teak oil can be used to maintain color Rust resistant hardware

#### SPECIAL FEATURES

Contoured seat for comfort For use as a single seat in conjunction with the 4' or 5' backless benches and the Hampton tables