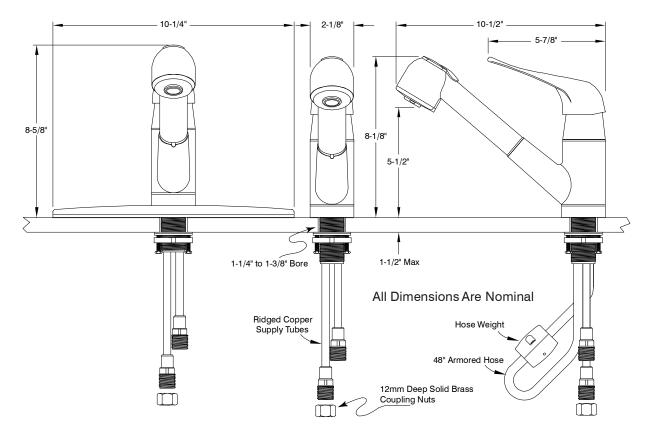

# Model 120161

Single Lever Handle Pull-Out Kitchen Faucet
Brushed Nickel Finish

1/2" IPS Connection