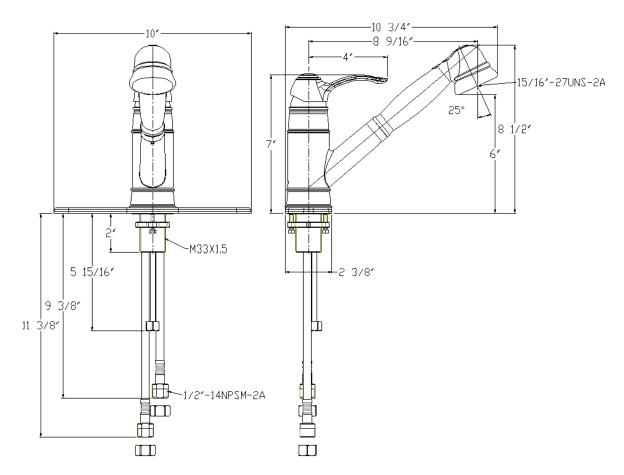

#### Description

- PVD Brushed Nickel
- 1/2" IPS Connections
- · Pull-Out Spout Sprayer
- Quality Brass Construction
- Single Handle Hot & Cold Control
- Wear Resistant Ceramic Disc Technology
- Detachable Deck Plate For One Hole Installation

# Model 120440

Single Lever Handle Pull-Out Kitchen Faucet PVD Brushed Nickel Ceramic Cartridge 1/2" IPS Connection

For additional information contact Premier Faucet at 866-745-4010 or visit our website at www.premierfaucet.com