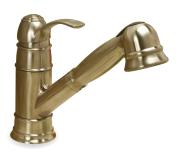

#### Description

- PVD Brushed Nickel
- 1/2" IPS Connections
- · Pull-Out Spout Sprayer
- Quality Brass Construction
- Single Handle Hot & Cold Control
- Wear Resistant Ceramic Disc Technology
- Detachable Deck Plate For One Hole Installation

# Model 120440

Single Lever Handle Pull-Out Kitchen Faucet PVD Brushed Nickel Ceramic Cartridge 1/2" IPS Connection

For additional information contact Premier Faucet at 866-745-4010 or visit our website at www.premierfaucet.com