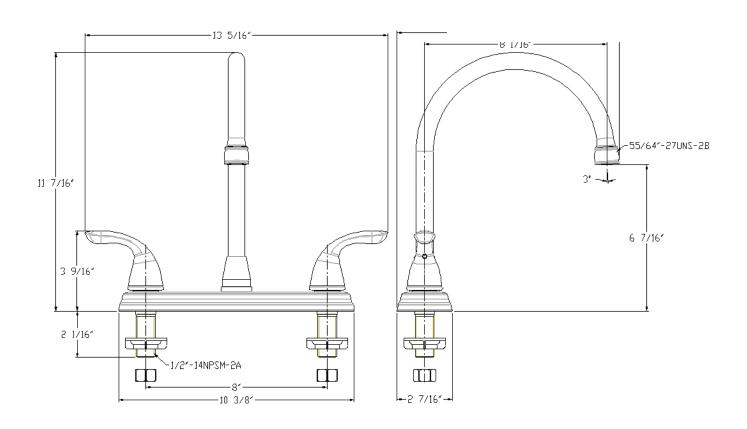

# Model 120446

Twin Handle Kitchen Faucet Ceramic Cartridge PVD Brushed Nickel 1/2" IPS Connection

For additional information contact Premier Faucet at 866-745-4010 or visit our website at www.premierfaucet.com