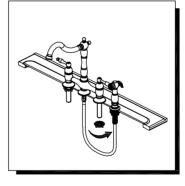

 Insert sprayer hose down through support and sink. Attach sprayer hose to sprayer hose nipple.

4. From under sink, threads mounting nuts onto faucet. Tighten mounting nuts.

 Make Connections to water lines: Choose hook-ups for 1/2" I.P.S. connections: (1) Ball nose riser (3/8" O.D. copper tubing), or (2) 1/2" I.P.S. faucet connector Use coupling nuts (3) with the ball nose risers (1). Use wrenches when tightening. Do not overtighten.

 Important: After installation is completed, remove aerator. Turn on water supply and allow both hot and cold water to run for at least one minute each. While water is running, check for leaks. Replace aerator.