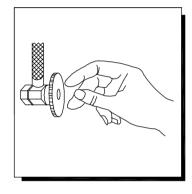

Cleaning:

Pipe tape

Basin wrench

To maintain and protect the fine luster of all products. Clean with a softdamp cloth only. DO NOT USE detergents or cleanser as they may harm the protective finish.

> Insert sprayer support through far right hand hole on sink. Screw hold - down nut onto shank and hand tighten.