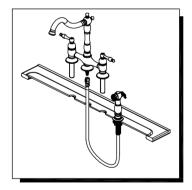

 Insert sprayer hose down through support and sink. Attach sprayer hose to sprayer hose nipple.

4. From under sink, threads mounting nuts onto faucet. Tighten mounting nuts.

 Make Connections to water lines: Choose hook-ups for 1/2" I.P.S. connections: (1) Ball nose riser (3/8" O.D. copper tubing), or (2) 1/2" I.P.S. faucet connector Use coupling nuts (3) with the ball nose risers (1). Use wrenches when tightening. Do not overtighten.

 Important: After installation is completed, remove aerator. Turn on water supply and allow both hot and cold water to run for at least one minute each. While water is running, check for leaks. Replace aerator.