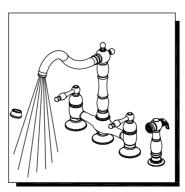

## INSTALLATION STEPS: Two handles kitchen faucet

1. Shut off water supply at angle stop. Remove old faucet. Clean sink surface in preparation for new faucet.

Tools:

Adjustable wrench

Groove joint pliers

Plumber's putty

Cleaning:

Pipe tape

Basin wrench

To maintain and protect the fine luster of all products. Clean with a softdamp cloth only. DO NOT USE detergents or cleanser as they may harm the protective finish.

> Insert sprayer support through far right hand hole on sink. Screw hold - down nut onto shank and hand tighten.

 Insert sprayer hose down through support and sink. Attach sprayer hose to sprayer hose nipple.

4. From under sink, threads mounting nuts onto faucet. Tighten mounting nuts.

 Make Connections to water lines: Choose hook-ups for 1/2" I.P.S. connections: (1) Ball nose riser (3/8" O.D. copper tubing), or (2) 1/2" I.P.S. faucet connector Use coupling nuts (3) with the ball nose risers (1). Use wrenches when tightening. Do not overtighten.

 Important: After installation is completed, remove aerator. Turn on water supply and allow both hot and cold water to run for at least one minute each. While water is running, check for leaks. Replace aerator.