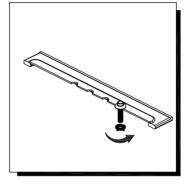

Cleaning:

Pipe tape

Basin wrench

To maintain and protect the fine luster of all products. Clean with a softdamp cloth only. DO NOT USE detergents or cleanser as they may harm the protective finish.

> Insert sprayer support through far right hand hole on sink. Screw hold - down nut onto shank and hand tighten.

 Insert sprayer hose down through support and sink. Attach sprayer hose to sprayer hose nipple.

4. From under sink, threads mounting nuts onto faucet. Tighten mounting nuts.

 Make Connections to water lines: Choose hook-ups for 1/2" I.P.S. connections: (1) Ball nose riser (3/8" O.D. copper tubing), or (2) 1/2" I.P.S. faucet connector Use coupling nuts (3) with the ball nose risers (1). Use wrenches when tightening. Do not overtighten.