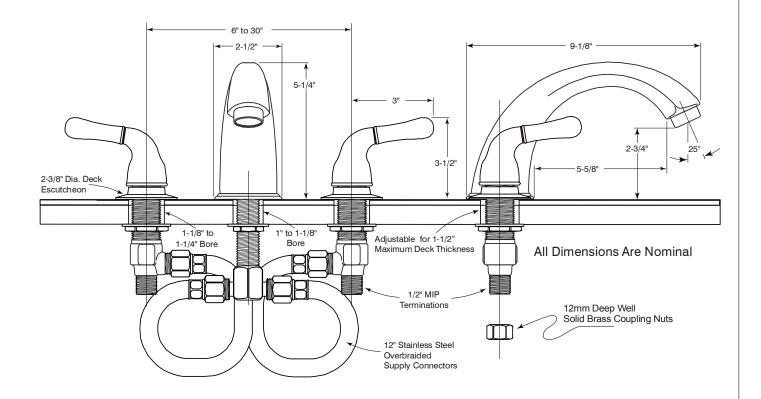

## Description

- Twin lever handle euro style widespread roman tub faucet
- Designed for 6" to 30" center set distances
- Trouble-free brass frame ceramic cartridge
- · Brushed nickel finish
- Standard 1/2" IPS connections
- All brass construction

# Model 120191

Twin Lever Handle Widespread Roman Tub Faucet Brushed Nickel Finish 1/2" IPS Connection

For additional information contact Premier Faucet at 866-745-4010 or visit our website at www.premierfaucet.com