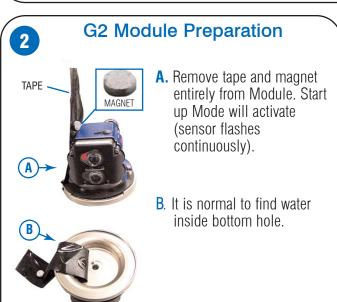

## Visual Installation Guidelines for SLOAN





## FBV-146-A **G2 MODULE REPLACEMENT**

CODE #0325176 - Closet CODE #0325177 - Urinal

## Replacement of Optima Plus RESS Module to G2 Module EBV-146-A



## Removal of Optima Plus RESS Module

- **A.** With water supply and pressure turned off, remove Locking Ring by turning counterclockwise.
- B. Remove Outer Cover.
- C. Remove RFSS Module.







The information contained in this document is subject to change without notice.

- · We recommend that you review our Regal PRO OPTIMA Plus Installation Instructions and Maintenance Guides for complete instructions including Rough-in Dimensions, Specifications, Troubleshooting Guide, and Replacement Parts.
- Call our Installation Engineers for additional information at 1-888-SLOAN-14 or fax them at 1-800-737-3061.



questions