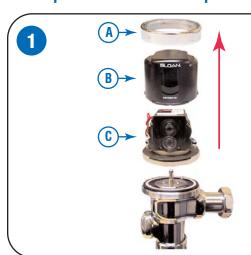

## Visual Installation Guidelines for SLOAN





## FBV-146-A **G2 MODULE REPLACEMENT**

CODE #0325176 - Closet CODE #0325177 - Urinal

## Replacement of Optima Plus RESS Module to G2 Module EBV-146-A



## Removal of Optima Plus RESS Module

- **A.** With water supply and pressure turned off, remove Locking Ring by turning counterclockwise.
- B. Remove Outer Cover.
- C. Remove RFSS Module.







The information contained in this document is subject to change without notice.

- · We recommend that you review our Regal PRO OPTIMA Plus Installation Instructions and Maintenance Guides for complete instructions including Rough-in Dimensions, Specifications, Troubleshooting Guide, and Replacement Parts.
- Call our Installation Engineers for additional information at 1-888-SLOAN-14 or fax them at 1-800-737-3061.



questions