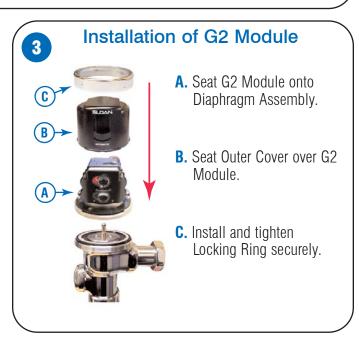

## Visual Installation Guidelines for SLOAN





## FBV-146-A **G2 MODULE REPLACEMENT**

CODE #0325176 - Closet CODE #0325177 - Urinal

## Replacement of Optima Plus RESS Module to G2 Module EBV-146-A



## Removal of Optima Plus RESS Module

- **A.** With water supply and pressure turned off, remove Locking Ring by turning counterclockwise.
- B. Remove Outer Cover.
- C. Remove RFSS Module.







The information contained in this document is subject to change without notice.

- · We recommend that you review our Regal PRO OPTIMA Plus Installation Instructions and Maintenance Guides for complete instructions including Rough-in Dimensions, Specifications, Troubleshooting Guide, and Replacement Parts.
- Call our Installation Engineers for additional information at 1-888-SLOAN-14 or fax them at 1-800-737-3061.



questions