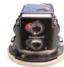

## Removal of Optima Plus RESS Module

- **A.** With water supply and pressure turned off, remove Locking Ring by turning counterclockwise.
- B. Remove Outer Cover.
- C. Remove RFSS Module.

The information contained in this document is subject to change without notice.