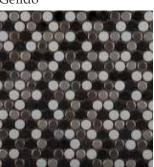

## PENNY ROUND MOSAICS ON 12"x 12" MESH

Chocolate

Cream

PENNY ROUND MOSAIC BLENDS ON 12"x 12" MESH

Gelido

Silver