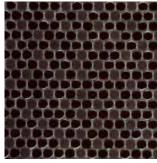

## PENNY ROUND MOSAICS ON 12"x 12" MESH

Chocolate

Cream

PENNY ROUND MOSAIC BLENDS ON 12"x 12" MESH

Gelido

Silver