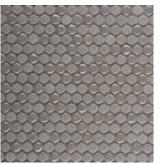

## OVAL MOSAICS ON 12"x 12" MESH Bronze

Caldo

White

Sand

Cream

Chocolate

Black

OVAL MOSAIC BLENDS ON 12"x 12" MESH