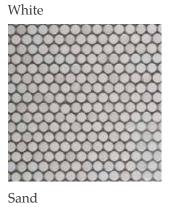

## OVAL MOSAICS ON 12"x 12" MESH Bronze

Caldo

White

Sand

Cream

Chocolate

Black

OVAL MOSAIC BLENDS ON 12"x 12" MESH