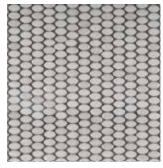

Confetti™ is available in Penny Round Mosaic and Mosaic Blends on 12"x12" mesh and Oval Mosaic and Mosaic Blends on 12"x12" mesh.

www.emser.com

PORCELAIN MOSAIC

Grout joint recommendation. 1/8"

12"x12" mesh 11.80"x11.80"

## OVAL MOSAICS ON 12"x 12" MESH Bronze

Caldo

White

Sand

Cream

Chocolate

Black

OVAL MOSAIC BLENDS ON 12"x 12" MESH