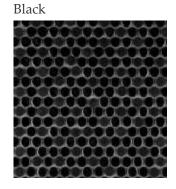

## OVAL MOSAICS ON 12"x 12" MESH Bronze

Caldo

White

Sand

Cream

Chocolate

Black

OVAL MOSAIC BLENDS ON 12"x 12" MESH