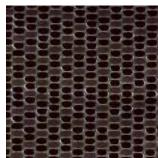

Confetti™ is available in Penny Round Mosaic and Mosaic Blends on 12"x12" mesh and Oval Mosaic and Mosaic Blends on 12"x12" mesh.

www.emser.com

PORCELAIN MOSAIC

Grout joint recommendation. 1/8"

12"x12" mesh 11.80"x11.80"

## OVAL MOSAICS ON 12"x 12" MESH Bronze

Caldo

White

Sand

Cream

Chocolate

Black

OVAL MOSAIC BLENDS ON 12"x 12" MESH