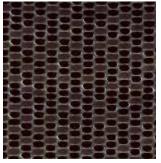

## Bronze

Caldo

## PENNY ROUND MOSAICS ON 12"x 12" MESH

Chocolate

Cream

PENNY ROUND MOSAIC BLENDS ON 12"x 12" MESH

Gelido

Silver