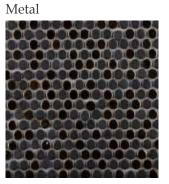

Confetti™ series boasts eight blends and 24 mosaics all in a beautiful modern design. This series can be used on its own to make a statement in a kitchen or bathroom setting. It can also be combined with natural stone or porcelain tile for a decorative and coordinating accent.

Confetti™ is available in Penny Round Mosaic and Mosaic Blends on 12"x12" mesh and Oval Mosaic and Mosaic Blends on 12"x12" mesh.

www.emser.com

PORCELAIN MOSAIC











Grout joint recommendation. 1/8"







12"x12" mesh 11.80"x11.80"





Pewter

## Bronze



Caldo





## PENNY ROUND MOSAICS ON 12"x 12" MESH





Chocolate

Cream



PENNY ROUND MOSAIC BLENDS ON 12"x 12" MESH



Gelido



Silver













## OVAL MOSAICS ON 12"x 12" MESH Bronze



Caldo



White



Sand



Cream



Chocolate







Black



OVAL MOSAIC BLENDS ON 12"x 12" MESH



Gelido



Metal