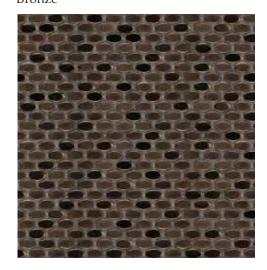

## Bronze

Caldo

## OVAL MOSAICS ON 12"x 12" MESH Bronze

Caldo

White

Sand

Cream

Chocolate

Black

OVAL MOSAIC BLENDS ON 12"x 12" MESH