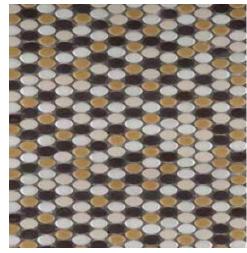

## OVAL MOSAICS ON 12"x 12" MESH Bronze

Caldo

White

Sand

Cream

Chocolate

Black

OVAL MOSAIC BLENDS ON 12"x 12" MESH

Gelido

Metal