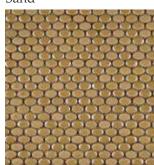

## Bronze

Caldo

## OVAL MOSAICS ON 12"x 12" MESH Bronze

Caldo

White

Sand

Cream

Chocolate

Black

OVAL MOSAIC BLENDS ON 12"x 12" MESH