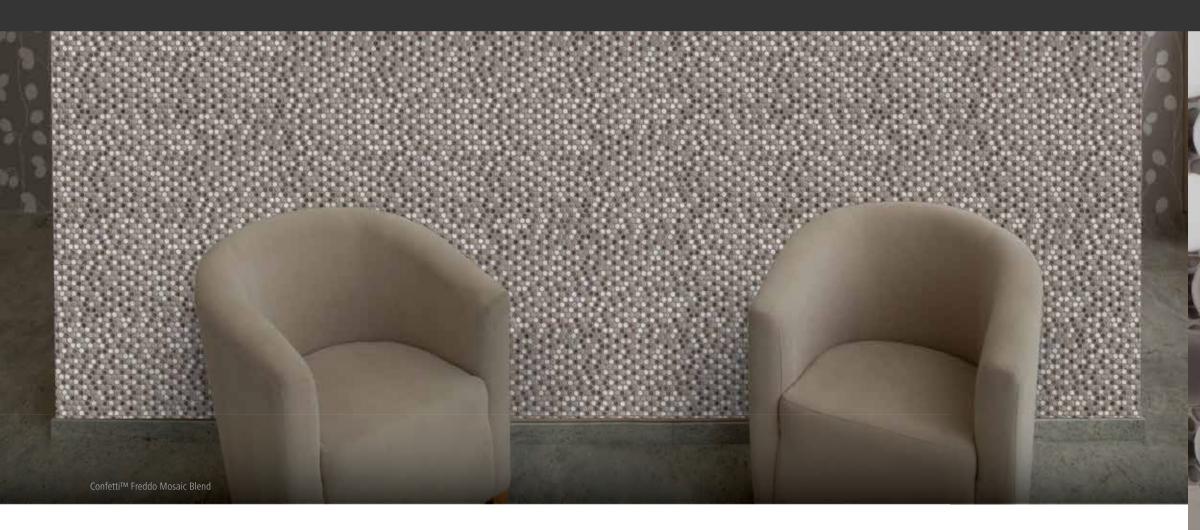

Confetti™ series boasts eight blends and 24 mosaics all in a beautiful modern design. This series can be used on its own to make a statement in a kitchen or bathroom setting. It can also be combined with natural stone or porcelain tile for a decorative and coordinating accent.

Confetti™ is available in Penny Round Mosaic and Mosaic Blends on 12"x12" mesh and Oval Mosaic and Mosaic Blends on 12"x12" mesh.

www.emser.com

PORCELAIN MOSAIC

Grout joint recommendation. 1/8"

12"x12" mesh 11.80"x11.80"