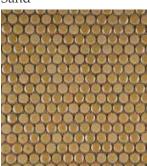

## OVAL MOSAICS ON 12"x 12" MESH Bronze

Caldo

White

Sand

Cream

Chocolate

Black

OVAL MOSAIC BLENDS ON 12"x 12" MESH