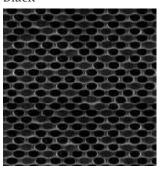

## OVAL MOSAICS ON 12"x 12" MESH Bronze

Caldo

White

Sand

Cream

Chocolate

Black

OVAL MOSAIC BLENDS ON 12"x 12" MESH