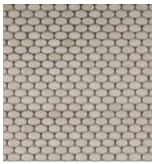

Confetti™ is available in Penny Round Mosaic and Mosaic Blends on 12"x12" mesh and Oval Mosaic and Mosaic Blends on 12"x12" mesh.

www.emser.com

PORCELAIN MOSAIC

Grout joint recommendation. 1/8"

12"x12" mesh 11.80"x11.80"

## PENNY ROUND MOSAICS ON 12"x 12" MESH

Chocolate

Cream

PENNY ROUND MOSAIC BLENDS ON 12"x 12" MESH

Gelido

Silver