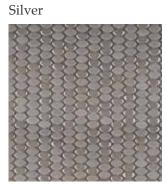

## PENNY ROUND MOSAICS ON 12"x 12" MESH

Chocolate

Cream

PENNY ROUND MOSAIC BLENDS ON 12"x 12" MESH

Gelido

Silver