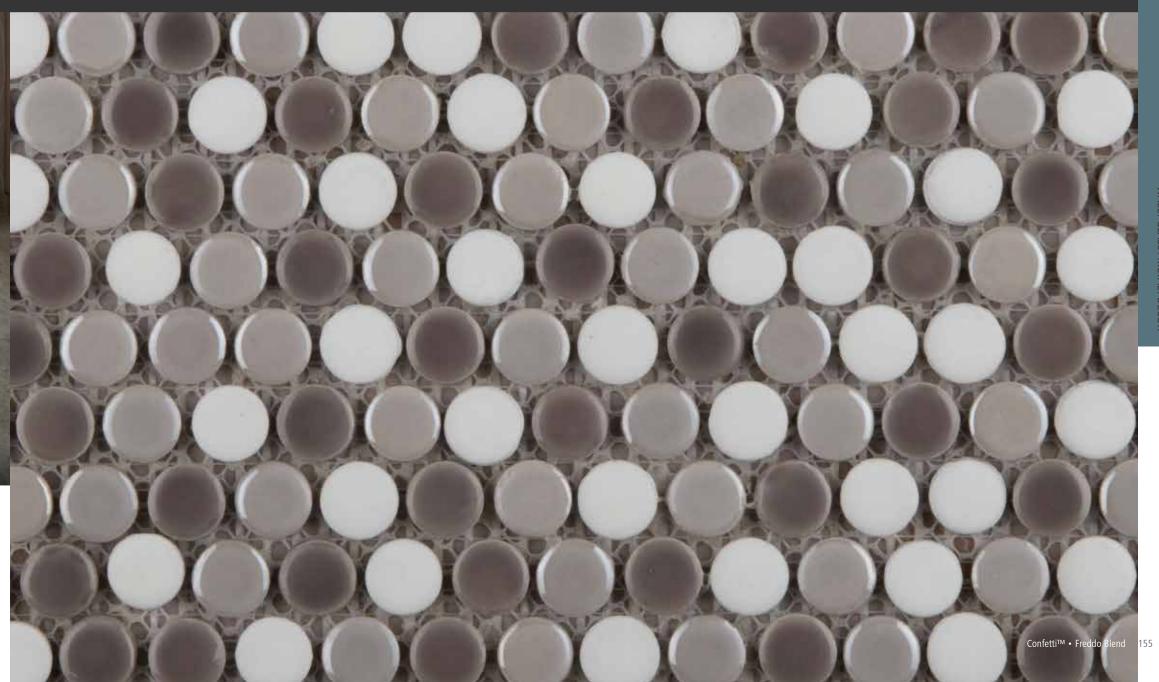

Confetti™ series boasts eight blends and 24 mosaics all in a beautiful modern design. This series can be used on its own to make a statement in a kitchen or bathroom setting. It can also be combined with natural stone or porcelain tile for a decorative and coordinating accent.

Confetti™ is available in Penny Round Mosaic and Mosaic Blends on 12"x12" mesh and Oval Mosaic and Mosaic Blends on 12"x12" mesh.

www.emser.com

PORCELAIN MOSAIC

Grout joint recommendation. 1/8"

12"x12" mesh 11.80"x11.80"

## PENNY ROUND MOSAICS ON 12"x 12" MESH

Chocolate

Cream

PENNY ROUND MOSAIC BLENDS ON 12"x 12" MESH

Gelido

Silver