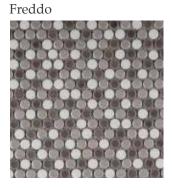

Confetti™ series boasts eight blends and 24 mosaics all in a beautiful modern design. This series can be used on its own to make a statement in a kitchen or bathroom setting. It can also be combined with natural stone or porcelain tile for a decorative and coordinating accent.

Confetti™ is available in Penny Round Mosaic and Mosaic Blends on 12"x12" mesh and Oval Mosaic and Mosaic Blends on 12"x12" mesh.

www.emser.com

PORCELAIN MOSAIC











Grout joint recommendation. 1/8"







12"x12" mesh 11.80"x11.80"





Pewter

## Bronze



Caldo





## PENNY ROUND MOSAICS ON 12"x 12" MESH





Chocolate

Cream



PENNY ROUND MOSAIC BLENDS ON 12"x 12" MESH



Gelido



Silver













## OVAL MOSAICS ON 12"x 12" MESH Bronze



Caldo



White



Sand



Cream



Chocolate







Black



OVAL MOSAIC BLENDS ON 12"x 12" MESH



Gelido



Metal