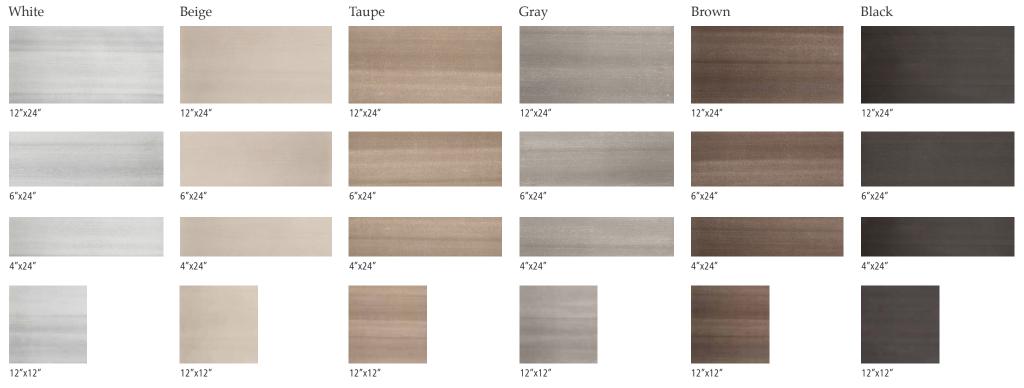

## PERSPECTIVETM

6 Colors 4 Sizes 3/8 Thickness

Perspective™ features sleek, linear graphic design, realized in glazed body match porcelain. Plank and square sizing, and a broad range of six fashionable colors, make Perspective™ especially well suited to installations of a contemporary style.

## Color shade variation

Suggested patterns. Diamond, Grid, Offset

Grout joint recommendation. 3/16"

Please refer to pages 286-289 for technical details