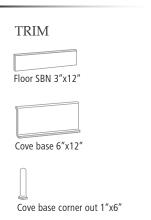

Perspective™'s mosaic blend, cove base, and bullnose can be used to embellish its clean, modern, up to date look. Perspective™ is well suited for use in interior light commercial or residential spaces.