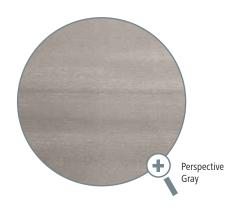

## Color shade variation

Suggested patterns. Diamond, Grid, Offset

Grout joint recommendation. 3/16"

Please refer to pages 286-289 for technical details