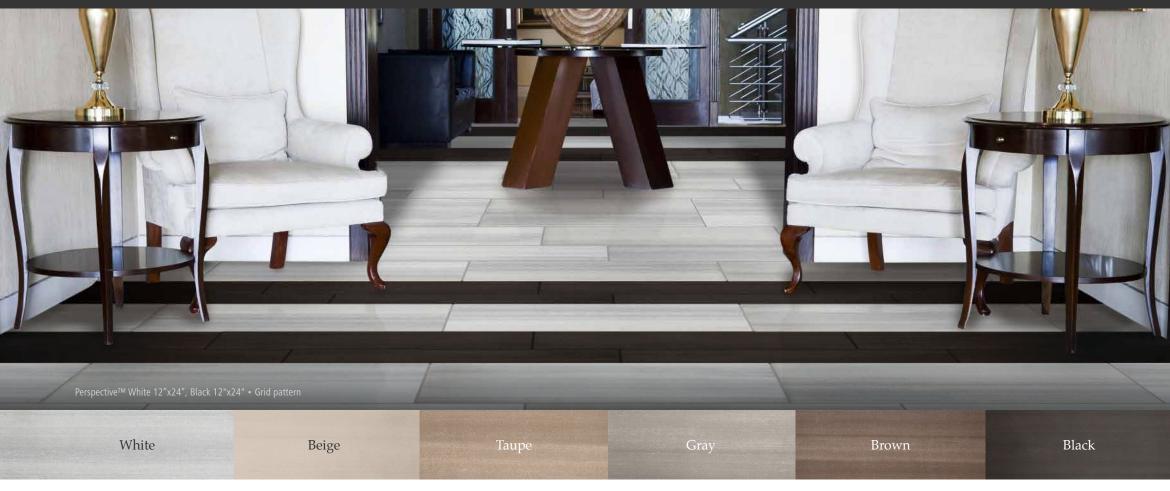

## PERSPECTIVETM

6 Colors 4 Sizes 3/8 Thickness

Perspective™ features sleek, linear graphic design, realized in glazed body match porcelain. Plank and square sizing, and a broad range of six fashionable colors, make Perspective™ especially well suited to installations of a contemporary style.

Perspective™'s mosaic blend, cove base, and bullnose can be used to embellish its clean, modern, up to date look. Perspective™ is well suited for use in interior light commercial or residential spaces.

## Color shade variation

Suggested patterns. Diamond, Grid, Offset

Grout joint recommendation. 3/16"

Please refer to pages 286-289 for technical details