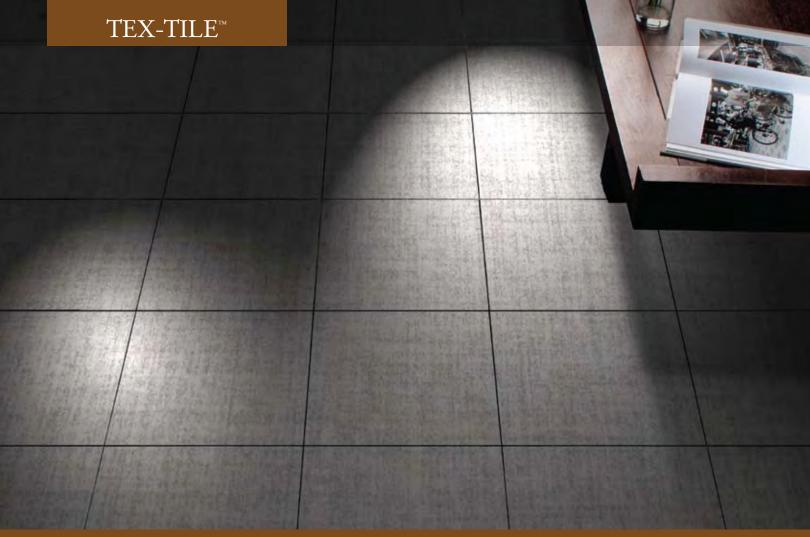

This unique series artfully captures the texture of finely woven linen in glazed through-body porcelain. The combination of straight edging and fashionable colors - Cotton, Linen, Velvet, and Wool - achieves a modern look.

Tex-Tile<sup>™</sup> comes in four sizes including a 24" x 24" and 12" x 24" along with four decorative borders and a distinct pattern mosaic. The design possibilities are endless.

Tex-Tile<sup>™</sup> is LEED certified and has a presence of at least 20% pre-consumer recycled content including mud and rejected unfired material.