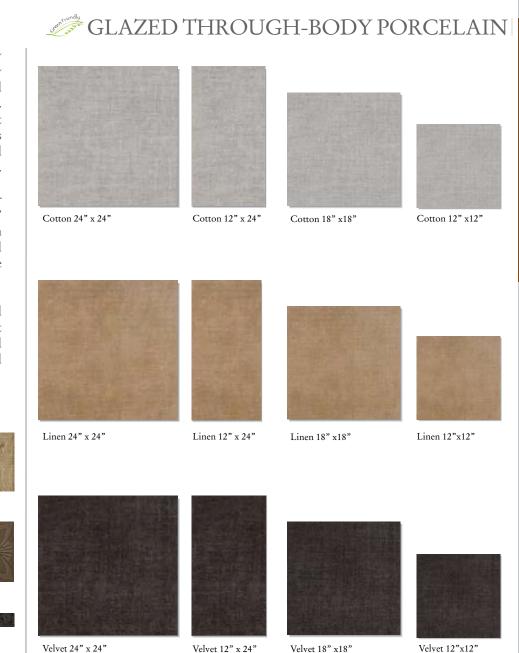

This unique series artfully captures the texture of finely woven linen in glazed through-body porcelain. The combination of straight edging and fashionable colors - Cotton, Linen, Velvet, and Wool - achieves a modern look.

Tex-Tile<sup>™</sup> comes in four sizes including a 24" x 24" and 12" x 24" along with four decorative borders and a distinct pattern mosaic. The design possibilities are endless.

Tex-Tile<sup>™</sup> is LEED certified and has a presence of at least 20% pre-consumer recycled content including mud and rejected unfired material.