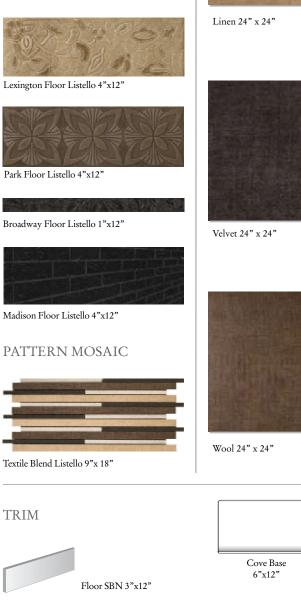

Tex-Tile<sup>™</sup> comes in four sizes including a 24" x 24" and 12" x 24" along with four decorative borders and a distinct pattern mosaic. The design possibilities are endless.

Tex-Tile<sup>™</sup> is LEED certified and has a presence of at least 20% pre-consumer recycled content including mud and rejected unfired material.