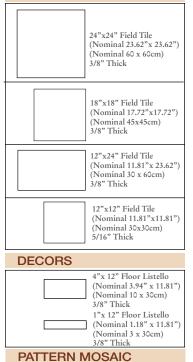

## **AVAILABLE SIZES**

9" x 18" Pattern Mosaic (Nominal 8.70" x 17.72") (Nominal 22 x 45cm)

3/8" Thick

Tex-Tile<sup>™</sup> comes in four sizes including a 24" x 24" and 12" x 24" along with four decorative borders and a distinct pattern mosaic. The design possibilities are endless.

Tex-Tile<sup>™</sup> is LEED certified and has a presence of at least 20% pre-consumer recycled content including mud and rejected unfired material.