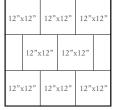

## SUGGESTED PATTERNS

| 18"x18" | 18"x18" | 18"x18" |  |  |
|---------|---------|---------|--|--|
| 18"x18" | 18"x18" | 18"x18" |  |  |
| 18"x18" | 18"x18" | 18"x18" |  |  |
| Grid    |         |         |  |  |