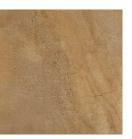

# $\overline{N}A\overline{P}A^{TM}$

4 colors 3 sizes 5/16 Thickness

With colors reminiscent of those of the earth and the sky, Napa<sup>™</sup> hearkens back to Mother Nature for its inspiration, as showcased in Northern California's charming Napa™ Valley region.

The intricacy of Napa™'s stone looking graphic design, and the delicacy of its matte finish prove that subtle detail is possible to recreate in a material as durable, and low maintenance as glazed porcelain tile.

## Noce

12"x24"

CERAMIC AND PORCELAIN

18"x18"

12"x12"

12"x12"