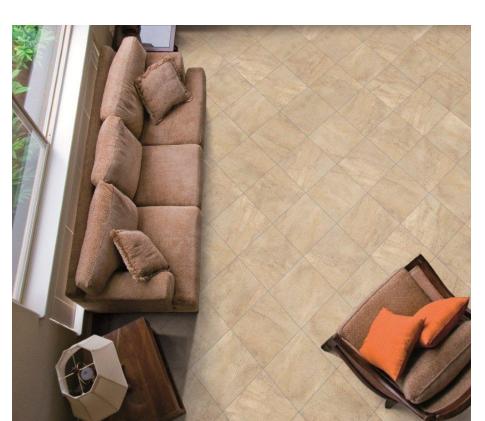

### **Color shade variation**

Suggested patterns. Diamond, Grid, Offset

Grout joint recommendation. 3/16"

Avorio

12"x24"

18″x18″

12"x12"

12"x24"

18″x18″

12"x12"