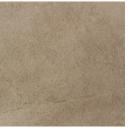

# $\overline{N}A\overline{P}A^{TM}$

4 colors 3 sizes 5/16 Thickness

With colors reminiscent of those of the earth and the sky, Napa<sup>™</sup> hearkens back to Mother Nature for its inspiration, as showcased in Northern California's charming Napa™ Valley region.

The intricacy of Napa™'s stone looking graphic design, and the delicacy of its matte finish prove that subtle detail is possible to recreate in a material as durable, and low maintenance as glazed porcelain tile.

## Noce

12"x24"

CERAMIC AND PORCELAIN

18"x18"

12"x12"

12"x12"