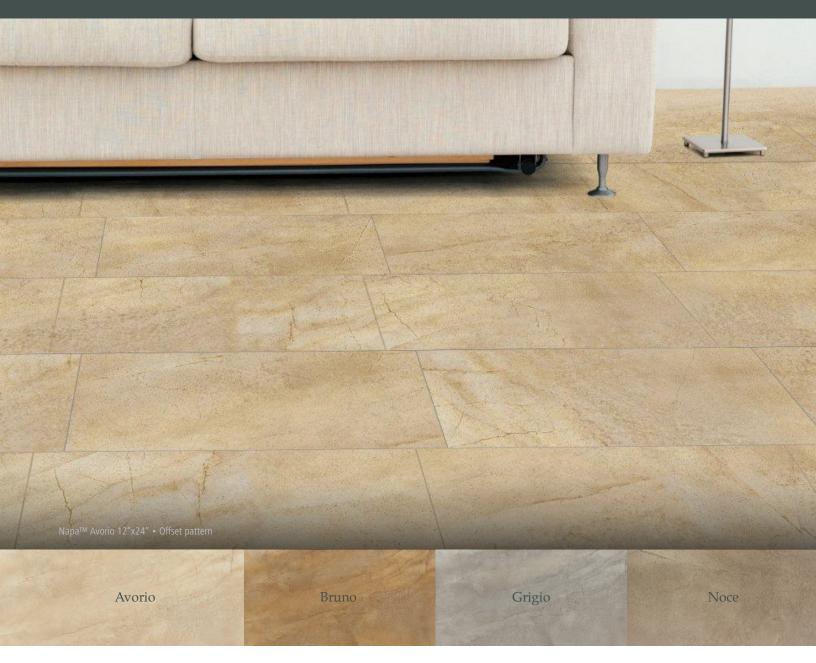

# $\overline{N}A\overline{P}A^{TM}$

4 colors 3 sizes 5/16 Thickness

With colors reminiscent of those of the earth and the sky, Napa<sup>™</sup> hearkens back to Mother Nature for its inspiration, as showcased in Northern California's charming Napa™ Valley region.

The intricacy of Napa™'s stone looking graphic design, and the delicacy of its matte finish prove that subtle detail is possible to recreate in a material as durable, and low maintenance as glazed porcelain tile.

### **Color shade variation**

Suggested patterns. Diamond, Grid, Offset

Grout joint recommendation. 3/16"

Avorio

12"x24"

18″x18″

12"x12"

12"x24"

18″x18″

12"x12"