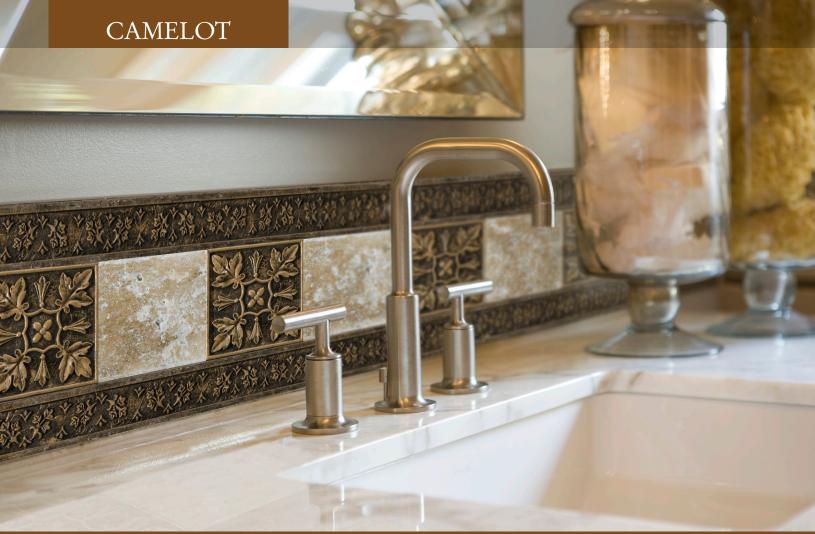

Camelot Arthur Bronze Deco/Dot 4"x4" Camelot Arthur Bronze Liner 1"x12"

#### **DESCRIPTION**

Inspired by the fabled European castle and court of Camelot, this new metal series recalls its fantastic splendor as well as the idyllic beauty of its natural surroundings.

Available in coordinating 4"x4" deco, 2"x2" insert/ dots, and 1"x12" liners, this magical series is simply charming.

### APPLICATIONS

Suitable for interior and covered exterior vertical applications only. Product may be installed in wet areas such as shower walls and backsplashes where it is not completely submerged. Not recommended for wet applications such as pools, water features, or areas where product may be exposed to harsh chemicals. Use of waterproofing membrane and proper installation required. Non sanded grout is recommended during installation as sanded grout may scratch and dull the surface.