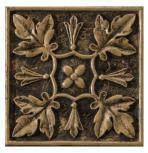

Camelot Arthur Bronze Deco/Dot 4"x4" Camelot Arthur Bronze Liner 1"x12"

# DECOS - 4" x 4"

Arthur Silver

Guinevere Bronze

Guinevere Silver

DOTS - 2" x 2"

Arthur Bronze

Arthur Silver

Guinevere Bronze