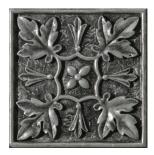

# DECOS - 4" x 4"

Arthur Silver

Guinevere Bronze

Guinevere Silver

DOTS - 2" x 2"

Arthur Bronze

Arthur Silver

Guinevere Bronze