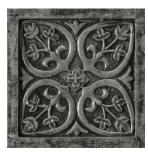

Camelot Arthur Bronze Deco/Dot 4"x4" Camelot Arthur Bronze Liner 1"x12"

#### **DESCRIPTION**

Inspired by the fabled European castle and court of Camelot, this new metal series recalls its fantastic splendor as well as the idyllic beauty of its natural surroundings.

Available in coordinating 4"x4" deco, 2"x2" insert/ dots, and 1"x12" liners, this magical series is simply charming.

# DECOS - 4" x 4"

Arthur Silver

Guinevere Bronze

Guinevere Silver

DOTS - 2" x 2"

Arthur Bronze

Arthur Silver

Guinevere Bronze