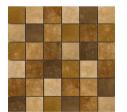

4 Colors 2 Sizes 3/16 Thickness

Mosaic

Cabana™ features the rich, warm colors found in natural terracotta. Its shaded surface, variation from tile to tile, and smooth surface result in a charming look.

Offered in four colors and two sizes, Cabana™ will create an inviting atmosphere in any room. Cabana™ includes a fashionable multicolor mosaic that can be used as a field tile or a listello for added style.

2"x2" Mosaic on 13"x13" mesh

Ancora Listello 4"x12"

Antico Listello 4"x12"

Melina Listello 4"x12"

Lares Beige Wall Deco 2"x12"

**TRIMS** 

Floor SBN 3"x13"