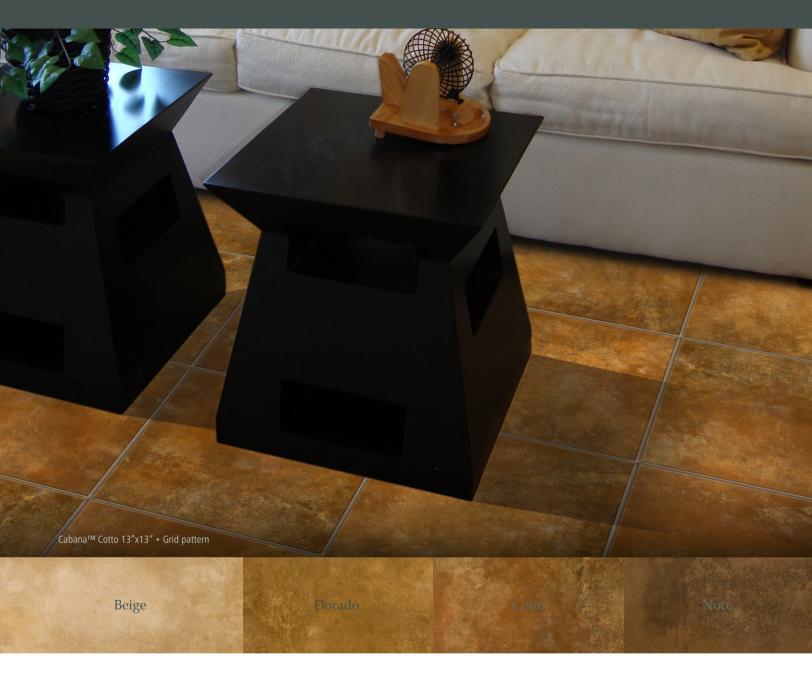

4 Colors 2 Sizes 3/16 Thickness

Mosaic

Cabana™ features the rich, warm colors found in natural terracotta. Its shaded surface, variation from tile to tile, and smooth surface result in a charming look.

Offered in four colors and two sizes, Cabana™ will create an inviting atmosphere in any room. Cabana™ includes a fashionable multicolor mosaic that can be used as a field tile or a listello for added style.

## Color shade variation

Suggested patterns. Diamond, Grid, Offset

Grout joint recommendation. 3/16"