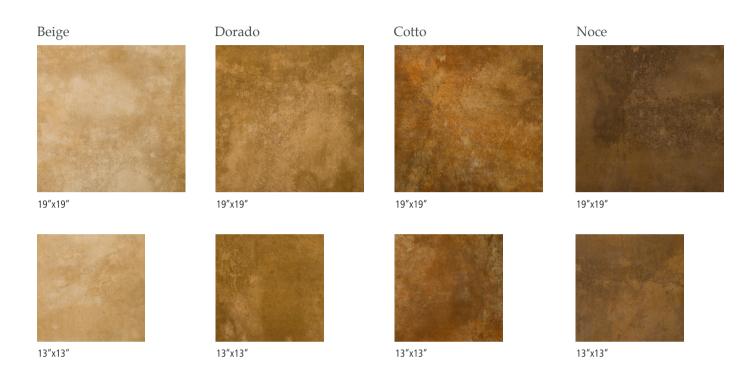

4 Colors 2 Sizes 3/16 Thickness

Mosaic

Cabana™ features the rich, warm colors found in natural terracotta. Its shaded surface, variation from tile to tile, and smooth surface result in a charming look.

Offered in four colors and two sizes, Cabana™ will create an inviting atmosphere in any room. Cabana™ includes a fashionable multicolor mosaic that can be used as a field tile or a listello for added style.