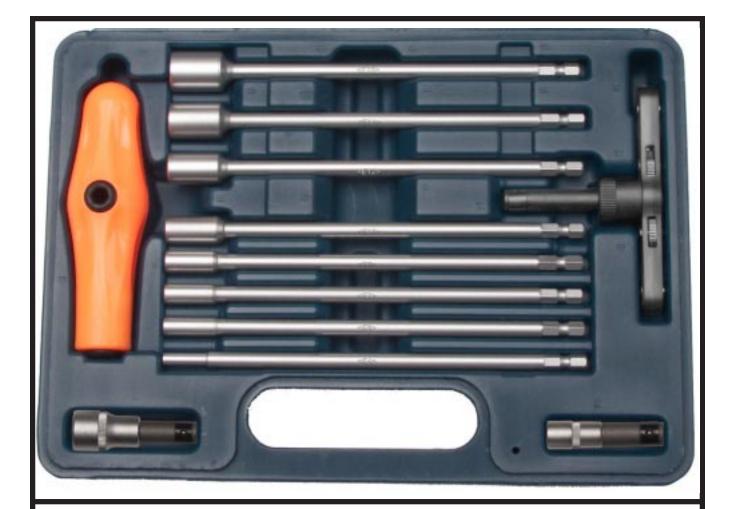

## NDE100- "E" TORX Nut Driver "T" handle set

12 piece, Torx Long Shank Nut Driver Drive Sets Set includes, ratcheting "T" handle, and 2 way screwdriver / "T" handle TORX set includes: E4,E6,E7,E8,E10,E12,E14,and E16 Torx Drivers 1/4" and 3/8" socket wrench attachments included Blades feature Torx sockets with satin chrome power drive shafts Alloy steel heat treated to RC 38/42 Each 12 piece set packaged in blow molded plastic storage case Lifetime warranty