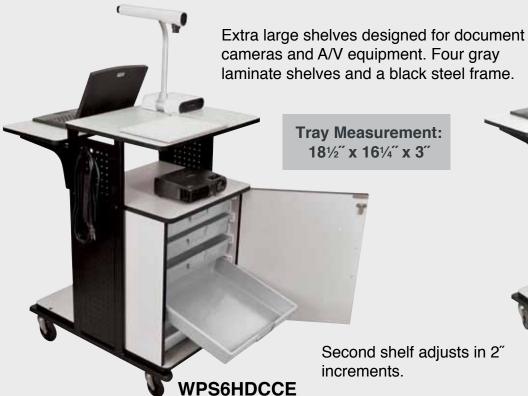

20¼″x 19¼

20½" x 30¾

Second shelf adjusts in 2" increments.

Available with and without lockable storage cabinet.

Optional integrated storage trays. The light gray trays feature a glide & tilt system that allows drawer to be pulled out and held at an angle without falling out.

Optional 3-outlet UL listed electrical assembly with a 15 ft. cord.

A set of heavy duty 4" full swivel ball bearing casters, two with locking brakes.

**WPS6HDCE** 

Also available with 7-Outlet electrical assembly or no electrical assembly