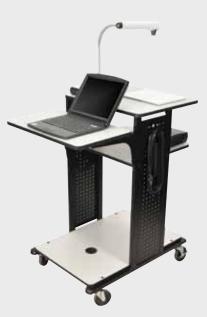

## Heavy Duty Presentation Station

**Measurements:** 

38″-

41″

35½″

191/4

41″

301/2