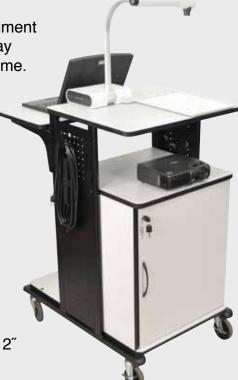

Optional 3-outlet UL listed electrical assembly with a 15 ft. cord.

A set of heavy duty 4" full swivel ball bearing casters, two with locking brakes.

**WPS6HDCE** 

Also available with 7-Outlet electrical assembly or no electrical assembly

**WPS6HDE**