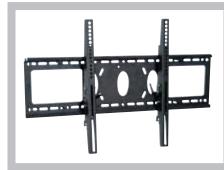

## **WFST Universal Flat Panel Mount**

Includes the WFST flat panel mount which holds a 37<sup>°</sup> - 60<sup>°</sup> TV. The Universal glide bracket design easily hooks onto a mount plate and keeps the display securely attached. Smooth continuous touch tilt that allows up to 15<sup>°</sup> (+ or -) of adjustment. Mounting hardware included.