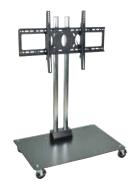

## Universal LCD/Flat Panel Stands 45 - 65"H x 27"W x 23½"D

This Flat panel stand holds 37" to 60" flat panel TV's. Two heavy duty chrome steel tubes with a black powder coated base and cable management slots. Engineered for safety.

The heavy duty base plate's  $27^{"} \times 23^{"}$  footprint prevents tipping and the 49 lbs. of counter weight provides the proper center of gravity.

A set of silent roll, 4" full swivel ball bearing casters, two with locking brakes.