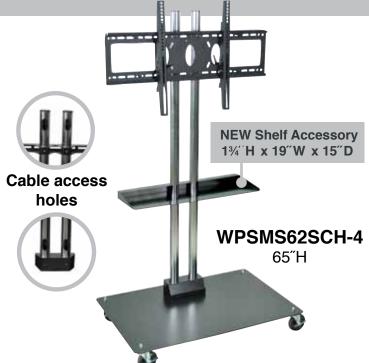

## Universal LCD/Flat Panel Stands 45 - 65"H x 27"W x 23½"D

This Flat panel stand holds 37" to 60" flat panel TV's. Two heavy duty chrome steel tubes with a black powder coated base and cable management slots. Engineered for safety.

The heavy duty base plate's  $27^{"} \times 23^{"}$  footprint prevents tipping and the 49 lbs. of counter weight provides the proper center of gravity.

A set of silent roll, 4" full swivel ball bearing casters, two with locking brakes.

Optional shelf add-on is available for DVD player & A/V equipment. 19" x 12" available shelf space.