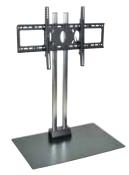

## Universal LCD/Flat Panel Stands 45 - 65"H x 27"W x 23½"D

This Flat panel stand holds 37" to 60" flat panel TV's. Two heavy duty chrome steel tubes with a black powder coated base and cable management slots. Engineered for safety.

The heavy duty base plate's  $27^{"} \times 23^{"}$  footprint prevents tipping and the 49 lbs. of counter weight provides the proper center of gravity.

A set of silent roll, 4" full swivel ball bearing casters, two with locking brakes.

## **WFST Universal Flat Panel Mount**

Includes the WFST flat panel mount which holds a 37<sup>°</sup> - 60<sup>°</sup> TV. The Universal glide bracket design easily hooks onto a mount plate and keeps the display securely attached. Smooth continuous touch tilt that allows up to 15<sup>°</sup> (+ or -) of adjustment. Mounting hardware included.