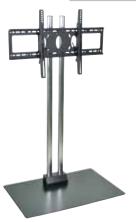

## Universal LCD/Flat Panel Stands 45 - 65"H x 27"W x 23½"D

This Flat panel stand holds 37" to 60" flat panel TV's. Two heavy duty chrome steel tubes with a black powder coated base and cable management slots. Engineered for safety.

The heavy duty base plate's  $27^{"} \times 23^{"}$  footprint prevents tipping and the 49 lbs. of counter weight provides the proper center of gravity.

A set of silent roll, 4" full swivel ball bearing casters, two with locking brakes.