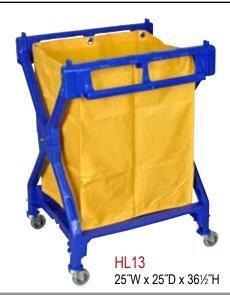

## **HL13 Features:**

JCB8

36"W x 17"D x 38"

- Laundry cart folds for easy storage
- Comes complete with a yellow nylon laundry bag

MSB42

32'W x 24"D x 42"H

- Blue frame color
- Features 3<sup>"</sup> casters
- Assembly required