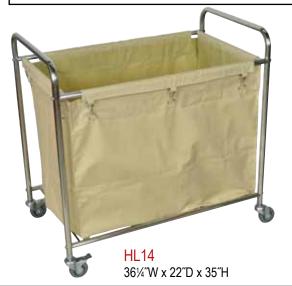

## HL14 Features:

- · Industrial laundry hamper with chrome plated frame
- Load capacity 6.96 bushels
- · Metal support shelf under bag
- Removable cloth bag. Inner bag dimensions 32  $^{\prime\prime}W$  x 26  $^{\prime\prime}D$  x 20  $^{\prime\prime}z^{\prime\prime}L$
- Includes 3" Ball bearing casters