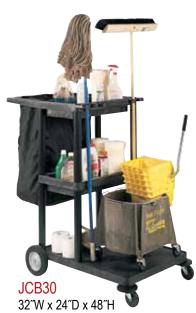

## **Janitorial Carts Feature:**

- Heavy-duty polyethylene construction that will not chip, crack or rust
- Easy to clean, will not absorb odors
- Includes nylon trash bag (colors as shown)
- 8" big wheels and caster bumpers
- Stain resistant

JCB40 32″W x 24″D x 50″H