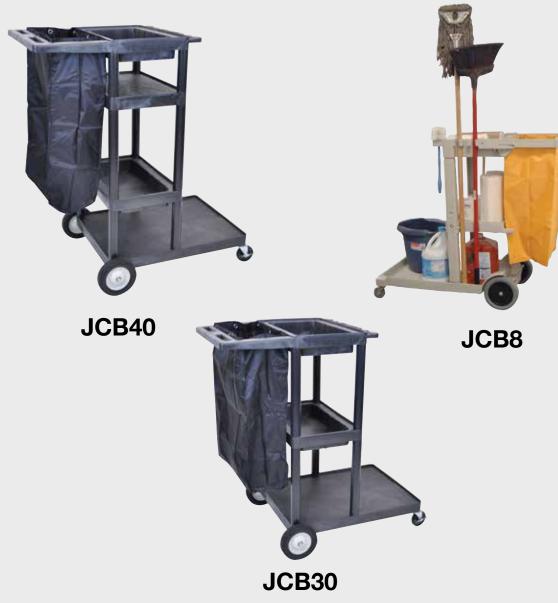

## **Janitorial Carts**

- JCB8 Three shelf cart, top two shelves have tray for supplies
- shelf cart, two top shelves have tray, includes black nylon trash bag
- JCB40 Four shelf cart with black nylon trash bag

**JCB8** - Heavy-duty three shelf janitor cart with an orange nylon trash bag. Top two shelves have a tub shelf for supplies. Comes complete with 8" big wheels. 36"W x 17"D x 38"H. Clearance between bottom to middle shelf 13", middle to top shelf 16". Mop bucket and cleaning supplies not included. Gray color. Wt. 31 lbs.

**JCB30** - Heavy-duty, three shelf janitor cart with black nylon trash bag. Top two shelves have a tub shelf for supplies. Complete with 8" big wheels and locking casters. Mop bucket and cleaning supplies not included. 32"W x 24"D x 48"H. Black color. Clearance between shelves 171/2". Assembly required. Wt. 47 lbs.

**JCB40 -** Heavy-duty, four shelf janitor cart with black nylon trash bag. Includes two tub shelves for supplies. Complete with 8" big wheels and locking casters. Mop bucket and cleaning supplies not included. 32"Wx 24"D x 50"H. Black color. Clearance between shelves 8", 17", and 111/2". Wt. 61 lbs.