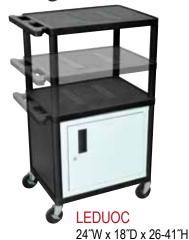

## **Endura® Presentation Stations**

36¼″W x 18″D x 41″H

**LEDUO** 

24"W x 18"D x 16-41"H Includes multiple leg lengths to make a 16", 26", 351/4" or 41" height cart. The LEDUOC can make a 26", 35¼″