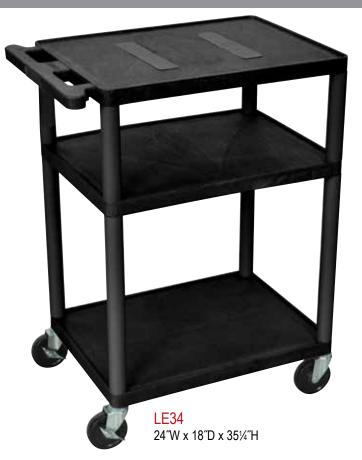

## **Endura® Presentation Stations**

36¼″W x 18″D x 41″H

**LEDUO** 

24"W x 18"D x 16-41"H Includes multiple leg lengths to make a 16", 26", 351/4" or 41" height cart. The LEDUOC can make a 26", 35¼″