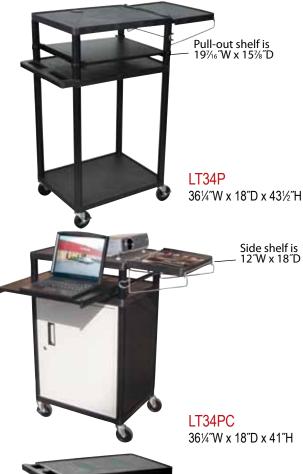

## **Endura® Presentation Stations**

36¼″W x 18″D x 41″H

**LEDUO** 

24"W x 18"D x 16-41"H Includes multiple leg lengths to make a 16", 26", 351/4" or 41" height cart. The LEDUOC can make a 26", 35¼″