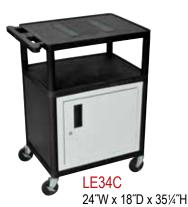

## **Endura® Presentation Stations**

36¼″W x 18″D x 41″H

**LEDUO** 

24"W x 18"D x 16-41"H Includes multiple leg lengths to make a 16", 26", 351/4" or 41" height cart. The LEDUOC can make a 26", 35¼″