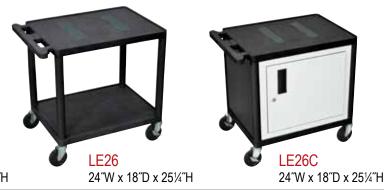

## **Endura® Presentation Stations**

36¼″W x 18″D x 41″H

**LEDUO** 

24"W x 18"D x 16-41"H Includes multiple leg lengths to make a 16", 26", 351/4" or 41" height cart. The LEDUOC can make a 26", 35¼″