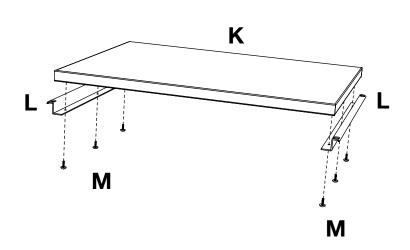

Slide and align runner G & H onto the legs and tighten screw N with allen wrench P.

Take pullout shelf **K** and bracket **L** and screw together into the unfinished surface of shelf K with screw M.

Mount pullout shelf K to runner G & H so that the edge of the shelf snaps into the runner hooks.