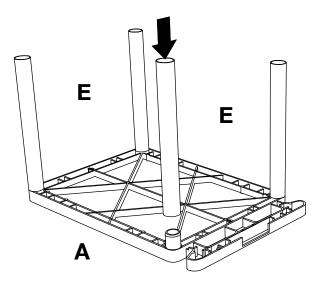

### LP + LE Cart Pullout Shelf Instructions

www.luxorfurn.com www.hwilson.com

**Parts List** 

- Phillips Screwdriver

Lay the top shelf of your cart upside down and Install the four legs intended for this shelf.