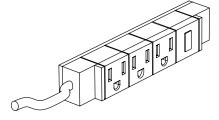

#### **Tools Required**

- Philips Screwdriver

Attach electric outlet **F** to top shelf **A**, secure with L bracket **G** and cable lock **J**. Loop outlet cable **F** through cable lock **J** and the inserts on shelf **A**. Screw L bracket **G** and cable lock **J** onto top shelf **A** with screw **H** and a philips screwdriver.