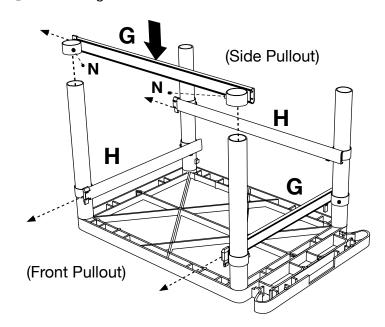

Slide and align runner G & H onto the legs and tighten screw N with allen wrench P.

Take pullout shelf **K** and bracket **L** and screw together into the unfinished surface of shelf K with screw M.

Mount pullout shelf K to runner G & H so that the edge of the shelf snaps into the runner hooks.