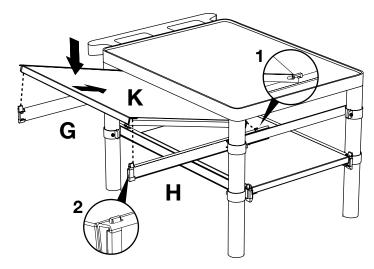

Slide and align runner G & H onto the legs and tighten screw N with allen wrench P.

Take pullout shelf **K** and bracket **L** and screw together into the unfinished surface of shelf K with screw M.

Mount pullout shelf K to runner G & H so that the edge of the shelf snaps into the runner hooks.