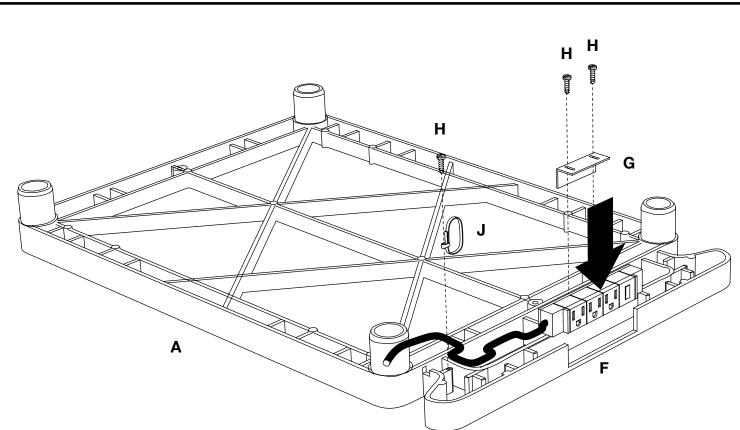

#### **Tools Required**

- Philips Screwdriver

Attach electric outlet **F** to top shelf **A**, secure with L bracket **G** and cable lock **J**. Loop outlet cable **F** through cable lock **J** and the inserts on shelf **A**. Screw L bracket **G** and cable lock **J** onto top shelf **A** with screw **H** and a philips screwdriver.