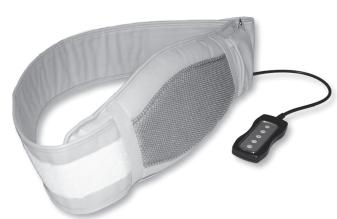

#### Introduction

Prospera's PL022 Electronic Slim Massager is a user friendly product. Prospera's Electronic Slim Massager tones muscles in your waist, arms, legs and abdomen with its powerful knock and high-speed vibration massage. You can regulate the intensity of the massage with four operating modes: constant vibrating, pulse, wave, and cycle of vibrating.

Your muscles will sigh with relief when you soothe them with the Electronic Slim Massager. The ultra-light unit comes with a remote control and can be easily adjusted with a Velcro strap, to bring maximum sensation just where you need it. Firm up muscles at home or in the office!

#### **Features of PL022 Electronic Slim Massager:**

- 1. Multiple speeds with different intensities
- 2. Four operating modes: constant vibrating, pulse, wave, and cycle of vibrating.
- 3. Heat function accelerate blood circulate.
- 4. Gentle and comfortable massage
- 5. Well designed controller for easy and simple operation
- 6. Easily adjusted with a strap, to bring maximum sensation just where you need it.
- 7. A perfect personal massager for the home and office