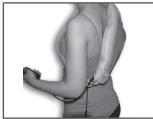

**Warranty card** 

**Positions** 

a prospera

Take the product out of retail box, place it at your waist, or shoulders, and insert the plug to the transformer and then to the surge protector. Turn the surge protector on.