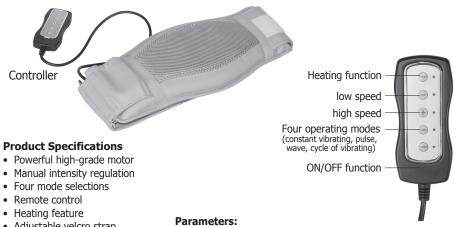

# • Powerful high-grade motor

- Manual intensity regulation
- · Four mode selections Remote control
- Adjustable velcro strap • Input 12V (adapter included)
- Measures: 17" x 7" x 4.5" • UPC: 185277000219
- Weight: 2.25 lbs

# **Function:**

- 1. Multiple speeds with different intensities
- 2. Four operating modes: constant vibrating, pulse, wave, and cycle of vibrating.
- 3. Heat function accelerate blood circulate. 4. Gentle and comfortable massage.

# **Operating instruction:**

Turn on the power, choose massage mode to start massage session. Press Heat if you prefer this feature. Manually regulate speed, "-" or "+" to get the most suitable speed and intensity for your massage session.