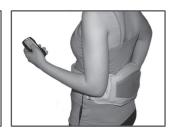

**Warranty card** 

**Positions** 

a prospera

Take the product out of retail box, place it at your waist, or shoulders, and insert the plug to the transformer and then to the surge protector. Turn the surge protector on.