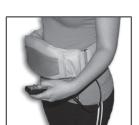

### Set up

Find a good location in your living room, family room, study, or office to set up the Prospera's PL022 Electronic Slim Massager. Use a power surge protector for connecting the transformer that comes with the product.

Take the product out of retail box, place it at your waist, or shoulders, and insert the plug to the transformer and then to the surge protector. Turn the surge protector on.