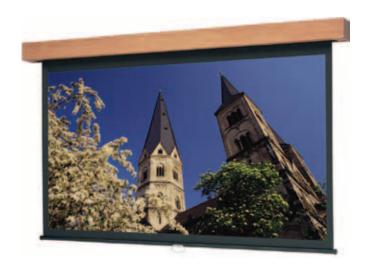

## Pull Down Screen that Fits Your Decor

- Real wood case finished in your choice of seven standard veneers or custom matched to blend with any room decor.
- Perfect for home and business or any room where appearance is important.
- · Can be ceiling or wall mounted.
- Nylon bearings provide smooth quiet operation for the life of the screen.
- · Pull cord included on all sizes.