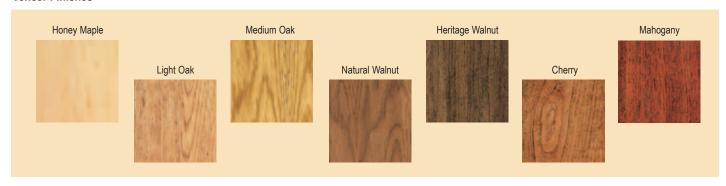

## Pull Down Screen that Fits Your Decor

- Real wood case finished in your choice of seven standard veneers or custom matched to blend with any room decor.
- Perfect for home and business or any room where appearance is important.
- · Can be ceiling or wall mounted.
- Nylon bearings provide smooth quiet operation for the life of the screen.
- · Pull cord included on all sizes.

## Veneer Finishes