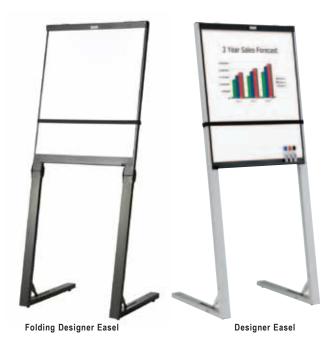

## **DESIGNER EASEL**

## **Contemporary Paper Pad Easel**

- · Sleek contemporary design.
- · Available in folding and non-folding versions.
- · Satin or black anodized aluminum legs and frame.
- Folding legs for quick and easy storage.
- Chart clamp holds a standard 27" x 34" paper pad.
- Built-in, full length marker tray.
- Steel backboard with black enamel finish doubles as a magnetic display.

| Model    | Description              |
|----------|--------------------------|
| Designer | Silver/Black Non-Folding |
| Designer | Black/Black Non-Folding  |
| Designer | Silver/Black Folding     |
| Designer | Black/Black Folding      |