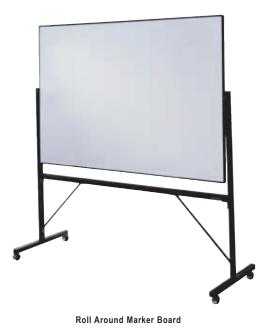

## **ROLL AROUND MARKER BOARDS**

**Dual Use Board that Moves With You** 

- Two-sided magnetic marker board provides two full size surfaces for presentations.
- Select any combination of surfaces: white porcelain or black hook and loop compatible fabric over cork.
- · Choose from three board sizes depending on your needs.
- Sturdy black powder coated aluminum frame with carpet casters for easy mobility.
- · Some assembly with hand tools required.

| Model                                | Description                                               |
|--------------------------------------|-----------------------------------------------------------|
| 3' x 4'<br>3' x 4'                   | Whiteboard/Loop Fabric Covered Cork Whiteboard/Whiteboard |
| 3 <sup>1</sup> / <sub>2</sub> ' x 5' | Whiteboard/Loop Fabric Covered Cork                       |
| 31/2' x 5'                           | Whiteboard/Whiteboard                                     |
| 4' x 6'                              | Whiteboard/Loop Fabric Covered Cork                       |
| 4' x 6'                              | Whiteboard/Whiteboard                                     |