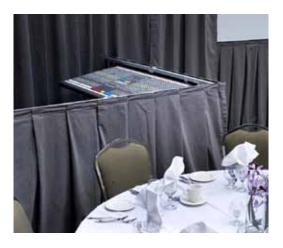

## FAST-FOLD<sup>®</sup> DRAPERY SURROUND

- The Fast-Fold<sup>®</sup> Drapery Surround is the perfect solution for concealing equipment areas and workstations.
- Constructed of sturdy 1<sup>1</sup>/<sub>4</sub>" square aluminum tubing and features easy release latches for simple, quick set up and tear down.
- Height adjustable from 3' to 6' in 6" increments.
- Includes 2 6' x 6' velour or Ultra Velour drapes, frame and rugged carrying case with wheels.
- Standard colors include black, blue and pewter gray.