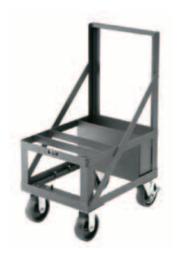

## BASE PLATE CART

**BASE PLATE CART** 

 Dimensions

 in.
 cm

 19³/4" x 19³/8" x 41¹/2"
 50 x 49 x 105

- The Base Plate Cart (BPC-46) is designed as a utility transport for steel base plates and pinions for pipe and drapery units.
- Constructed of rigid steel with arc welds, the BPC-46 has dual inner partitions allowing a smaller number of plates to be vertically organized and easily accessible in the cart.
- The upper shelf is designed to hold the pinions.
- The BPC-46 rolls on two black rigid 6" casters in the front and two swivel 6" casters with brake in the rear.
- Featuring a sturdy black powder coated finish, the BPC-46 offers a utilitarian solution for managing base plate and pinion inventories.