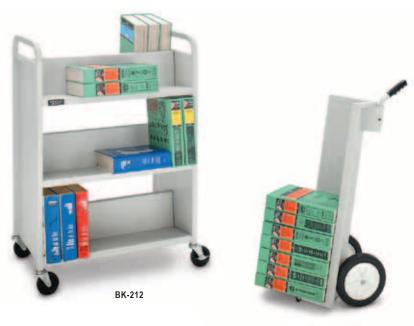

# ADVANCE BOOKCASES AND BOOK TRUCKS

|        | Dimensions<br>H x W x D |               |
|--------|-------------------------|---------------|
| Model  | in.                     | cm.           |
| BK-211 | 38" x 14" x 16"         | 97 x 36 x 41  |
| BK-212 | 44" x 31" x 17"         | 112 x 79 x 43 |
| BK-214 | 42" x 31" x 13"         | 107 x 79 x 33 |

### **Assembled Book Truck BK-212**

- Arc welded construction offers added strength for long lasting performance.
- Six sloping shelves allow loading from either side.
- 4" casters with toe brakes to handle heavy loads.
- Dove gray powder coated finish.

## Easy Mover Book Truck BK-211

- Great for hauling an armload of books through the library.
- Safely handles a 36" stack of books.
- Lay back feature and v-shape design keeps books securely in place during transport.
- 10" rubber wheels roll easily even on carpet.
- Dove gray powder coated finish.