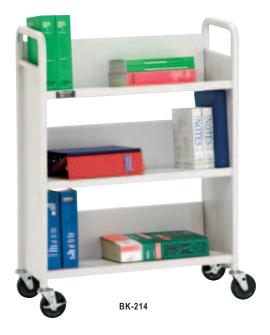

# ADVANCE BOOKCASES AND BOOK TRUCKS

|        | Dimensions<br>H x W x D |               |
|--------|-------------------------|---------------|
| Model  | in.                     | cm.           |
| BK-211 | 38" x 14" x 16"         | 97 x 36 x 41  |
| BK-212 | 44" x 31" x 17"         | 112 x 79 x 43 |
| BK-214 | 42" x 31" x 13"         | 107 x 79 x 33 |

### **Assembled Book Truck BK-214**

- Arc welded construction offers added strength for long lasting performance.
- Three sloping shelves with 87" of useable shelf space and convenient handles for navigating the cart.
- Three shelf cart with 4" lockable casters.
- · Dove gray powder coated finish.