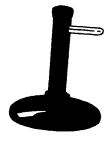

### WALL MOUNTED BACKGROUND SUPPORTS

**Model BG-M1** consists of two  $4\frac{1}{2}$  inch diameter aluminum castings, each with a  $\frac{3}{8}$  inch x  $2\frac{1}{4}$  inch long stud to support an optional crossbar. May also be used as a light mount.