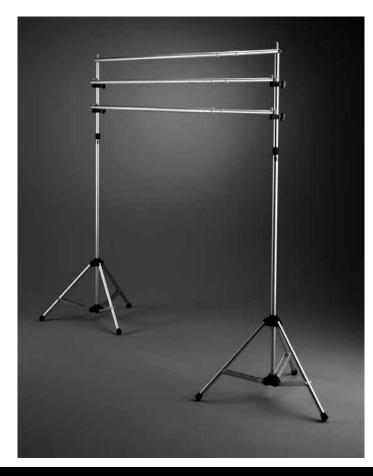

## **SET-UP INSTRUCTIONS**

Pull out tripod legs of each upright and set securely on flat surface far enough apart to accommodate the roll of seamless or the background to be used. Extend crossbar to correct length, run through core of the background and drop into place. Adjust columns with Safe-Lock clutch collars (or Spring-Lock device on BGS Model) to required height.

## **CROSSBARS**

Fabricated of heavy-duty 1½ inch and 1 inch aluminum tubing. Sections are permanently locked together, will not pull apart.

### **Model 2-CB Two Section Crossbar**

Extends 63 inches to 116 inches.

### **Model 3-CB Three Section Crossbar**

Extends 56 inches to 151 inches.