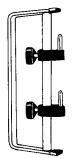

## **BG-A ATTACHMENTS**

The BG-A attachments accommodate a second or third roll of paper on the DL/BG Background Stand, on the BG-M2, wall mounted background support or on any  $\frac{7}{8}$  inch tubing. When used on the stand, it makes the ideal unit for location portrait work where a choice of color or painted backdrops is desirable.